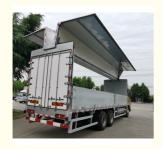

## Shacman H3000 336Hp 6X4 4X2 Cargo Trucks Performance for Express Transportation Market

## **Basic Information**

Place of Origin: Hainan, ChinaBrand Name: Shacman

Price: \$43,000.00/units >=1 unitsSupply Ability: 50 Set/Sets per Day



## **Product Specification**

Condition: New
Steering: Left
Emission Standard: Euro 2-5
Segement: Heavy Truck

Market Segement: Express Transportation

• Engine Brand: WEICHAI Fuel Type: Diesel 6 - 8L • Engine Capacity: • Horsepower: 251 - 350hp FAST • Gear Box Brand: Manual • Transmission Type: 10 • Forward Shift Number: • Reverse Shift Number: Maximum Torque(Nm): ≥2500Nm

• Size: 12000x2500x4000



## More Images











## More Product Displays

## Truck Shacman 4x2 6x4 Low Price Cargo Truck

There are new trucks H3000. Just tell us your transportation needs and we will customize tractors with different loading weights, volumes, and colors. A good truck will help you work well.



## **Products Description**

## Chinese factories supply Shacman cargo for sale at a price

Cargo truck refer to truck that are mainly used to transport goods. Generally, they can be divided intoheavy and light according to the weight of the truck. Most trucks are powered by diesel engines, butsome light trucks run on petrol, LPG or natural gas. 240hp-460hp, 4\*2, 6\*4 and 4\*2 driving modes. Wenot only have Shacman Automobile brand tractors, but also can provide: Dongfeng, Sinotruk, FAW,SAIC. Universiade. Valin. Beibe