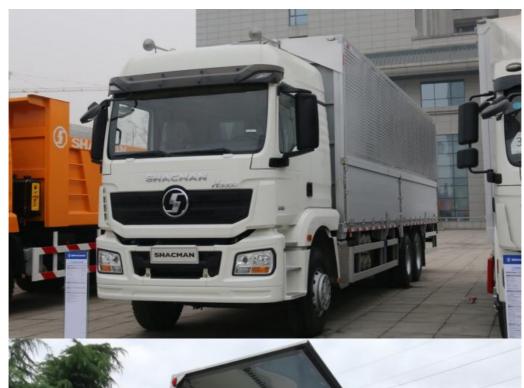

## Shacman H3000 336Hp 6X4 4X2 Cargo Trucks Performance for Express Transportation Market

## Truck Shacman 4x2 6x4 Low Price Cargo Truck

There are new trucks H3000. Just tell us your transportation needs and we will customize tractors with different loading weights, volumes, and colors. A good truck will help you work well.

## Product Details

Product Name Shacman 4X2 6X4 Cargo Truck H3000

**wheelbase** 5575+1400

Engine model WP10.336E53

horsepower 251-350 horsepower

Front axle MAN 7.5T

Oil tanker capacity 300-400L

tyre 12.00R22.5