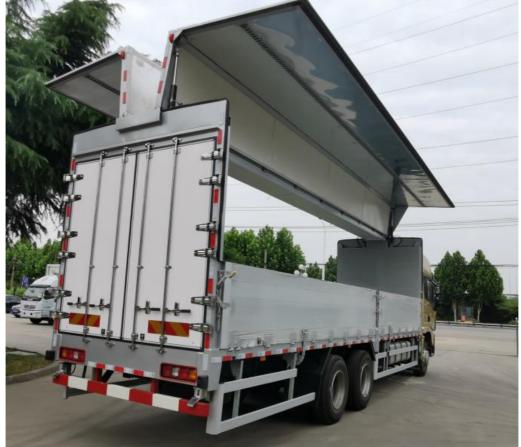

oduct Displays

## Truck Shacman 4x2 6x4 Low Price Cargo Truck

There are new trucks H3000. Just tell us your transportation needs and we will customize tractors with different loading weights, volumes, and colors. A good truck will help you work well.



## **Products Description**

## Chinese factories supply Shacman cargo for sale at a price

Cargo truck refer to truck that are mainly used to transport goods. Generally, they can be divided intoheavy and light according to the weight of the truck. Most trucks are powered by diesel engines, butsome light trucks run on petrol, LPG or natural gas. 240hp-460hp, 4\*2, 6\*4 and 4\*2 driving modes. Wenot only have Shacman Automobile brand tractors, but also can provide: Dongfeng, Sinotruk, FAW,SAIC. Universiade. Valin. Beiben . Auman brand.









## Product Details



Product Name Shacman 4X2 6X4 Cargo Truck H3000

**wheelbase** 5575+1400

Engine model WP10.336E53

horsepower 251-350 horsepower

Front axle MAN 7.5T

Oil tanker capacity 300-400L

tyre 12.00R22.5

colour As customer's request

Capacity (load) 11-20Ton

Provide after-sales service Video technical support, online support

If you want to learn more product information, please contact us!

**Product Application** 



Why Choose Us



We have our own research and development team, and during the product development phase, we use VR threedimensional environment virtual reality technology to fully simulate the driving environment and driving behavior, making the driving experience of the product closer to the real needs of customers

# Self made research and developme