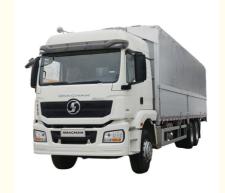

## Shacman H3000 336Hp 6X4 4X2 Cargo Trucks Performance for Express Transportation Market

## Truck Shacman 4x2 6x4 Low Price Cargo Truck

There are new trucks H3000. Just tell us your transportation needs and we will customize tractors with different loading weights, volumes, and colors. A good truck will help you work well.

## Product Details

Product Name Shacman 4X2 6X4 Cargo Truck H3000

**wheelbase** 5575+1400

Engine model WP10.336E53

horsepower 251-350 horsepower

Front axle MAN 7.5T

Oil tanker capacity 300-400L

tyre 12.00R22.5