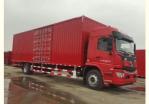

## Shacman H3000 336Hp 6X4 4X2 Cargo Trucks Performance for Express Transportation Market

## **Basic Information**

Place of Origin: Hainan, ChinaBrand Name: Shacman

Price: \$43,000.00/units >=1 unitsSupply Ability: 50 Set/Sets per Day



## **Product Specification**

Condition: New
Steering: Left
Emission Standard: Euro 2-5
Segement: Heavy Truck

Market Segement: Express Transportation

• Engine Brand: WEICHAI Fuel Type: Diesel 6 - 8L • Engine Capacity: • Horsepower: 251 - 350hp FAST • Gear Box Brand: Manual • Transmission Type: 10 • Forward Shift Number: • Reverse Shift Number: Maximum Torque(Nm): ≥2500Nm

• Size: 12000x2500x4000



## More Images











## More Product Displays

## Truck Shacman 4x2 6x4 Low Price Cargo Truck

There are new trucks H3000. Just tell us your transportation needs and we will customize tractors with different loading weights, volumes, and colors. A good truck will help you work well.



## **Products Description**

## Chinese factories supply Shacman cargo for sale at a price

Cargo truck refer to truck that are mainly used to transport goods. Generally, they can be divided intoheavy and light according to the weight of the truck. Most trucks are powered by diesel engines, butsome light trucks run on petrol, LPG or natural gas. 240hp-460hp, 4\*2, 6\*4 and 4\*2 driving modes. Wenot only have Shacman Automobile brand tractors, but also can provide: Dongfeng, Sinotruk, FAW,SAIC. Universiade. Valin. Beiben . Au