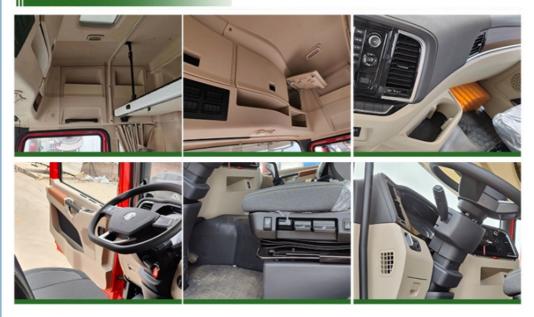

## More Images

## Product Details

Product Name Shacman 4X2 6X4 Cargo Truck H3000

**wheelbase** 5575+1400

Engine model WP10.336E53

horsepower 251-350 horsepower

Front axle MAN 7.5T

Oil tanker capacity 300-400L

tyre 12.00R22.5

colour As customer's request

Capacity (load) 11-20Ton

Provide after-sales service Video technical support, online support

If you want to learn more product information, please contact us!

**Product Application** 