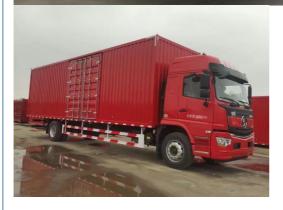

uct Displays

## Truck Shacman 4x2 6x4 Low Price Cargo Truck

There are new trucks H3000. Just tell us your transportation needs and we will customize tractors with different loading weights, volumes, and colors. A good truck will help you work well.



## **Products Description**

## Chinese factories supply Shacman cargo for sale at a price

Cargo truck refer to truck that are mainly used to transport goods. Generally, they can be divided intoheavy and light according to the weight of the truck. Most trucks are powered by diesel engines, butsome light trucks run on petrol, LPG or natural gas. 240hp-460hp, 4\*2, 6\*4 and 4\*2 driving modes. Wenot only have Shacman Automobile brand tractors, but also can provide: Dongfeng, Sinotruk, FAW,SAIC. Universiade. Valin. Beiben . Auman brand.









## Product Details



Product Name Shacman 4X2 6X4 Cargo Truck H3000

**wheelbase** 5575+1400

Engine model WP10.336E53

horsepower 251-350 horsepower

Front axle MAN 7.5T

Oil tanker capacity 300-400L

tyre 12.00R22.5

colour As customer's request

Capacity (load) 11-20Ton

Provide after-sales service Video technical support, online support

If you want to learn more product information, please contact us!

**Product Application** 



Why Choose Us



We have our own research and development team, and during the product development phase, we use VR threedimensional environment virtual reality technology to fully simulate the driving environment and driving behavior, making the driving experience of the product closer to the real needs of customers

# Self made research and development