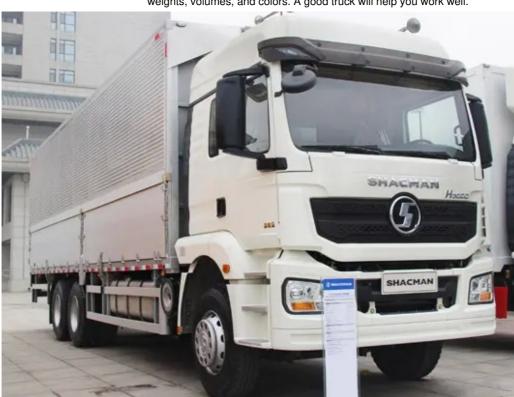

## Truck Shacman 4x2 6x4 Low Price Cargo Truck

There are new trucks H3000. Just tell us your transportation needs and we will customize tractors with different loading weights, volumes, and colors. A good truck will help you work well.

## Product Details

Product Name Shacman 4X2 6X4 Cargo Truck H3000

**wheelbase** 5575+1400

Engine model WP10.336E53

horsepower 251-350 horsepower

Front axle MAN 7.5T

Oil tanker capacity 300-400L

tyre 12.00R22.5