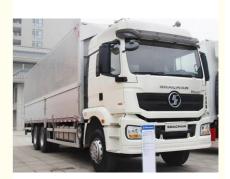

## Shacman H3000 336Hp 6X4 4X2 Cargo Trucks Performance for Express Transportation Market

## Truck Shacman 4x2 6x4 Low Price Cargo Truck

There are new trucks H3000. Just tell us your transportation needs and we will customize tractors with different loading weights, volumes, and colors. A good truck will help you work well.

## Product Details

Product Name Shacman 4X2 6X4 Cargo Truck H3000

**wheelbase** 5575+1400

Engine model WP10.336E53

horsepower 251-350 horsepower

Front axle MAN 7.5T

Oil tanker capacity 300-400L

tyre 12.00R22.5