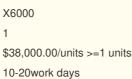

# Weichai WP13.560E68A Engine Tractor Truck For Mineral Manual Pull Hand Crank Hexagon Axle

#### Product Features OF Shacman Tractor Truck:

| Product Name                | Shacman 4X2/6X4 Tractor Truck           |  |
|-----------------------------|-----------------------------------------|--|
| Wheelbase                   | 3350 mm                                 |  |
| Engine Model                | WEICHAI WP13.560E68A                    |  |
| Horsepower                  | 500-680 horsepower                      |  |
| Front Axle                  | 7100kg                                  |  |
| Oil Tanker Capacity         | 400-500L                                |  |
| Tyre                        | 12R22.5                                 |  |
| Colour                      | As customer's request                   |  |
| Capacity (load)             | 31-40 ton                               |  |
| Provide After-sales Service | Video technical support, online support |  |