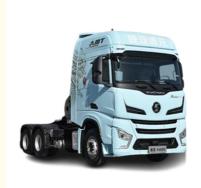

# Weichai WP13.560E68A Engine Tractor Truck For Mineral Manual Pull Hand Crank Hexagon Axle

#### Product Features OF Shacman Tractor Truck:

| Product Name                | Shacman 4X2/6X4 Tractor Truck           |  |
|-----------------------------|-----------------------------------------|--|
| Wheelbase                   | 3350 mm                                 |  |
| Engine Model                | WEICHAI WP13.560E68A                    |  |
| Horsepower                  | 500-680 horsepower                      |  |
| Front Axle                  | 7100kg                                  |  |
| Oil Tanker Capacity         | 400-500L                                |  |
| Tyre                        | 12R22.5                                 |  |
| Colour                      | As customer's request                   |  |
| Capacity (load)             | 31-40 ton                               |  |
| Provide After-sales Service | Video technical support, online support |  |