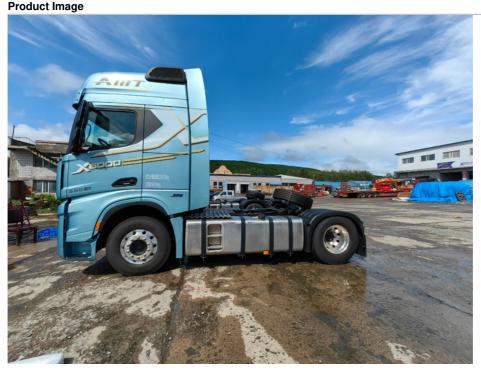

# Weichai WP13.560E68A Engine Tractor Truck For Mineral Manual Pull Hand Crank Hexagon Axle

#### Product Features OF Shacman Tractor Truck:

| Product Name                | Shacman 4X2/6X4 Tractor Truck           |  |
|-----------------------------|-----------------------------------------|--|
| Wheelbase                   | 3350 mm                                 |  |
| Engine Model                | WEICHAI WP13.560E68A                    |  |
| Horsepower                  | 500-680 horsepower                      |  |
| Front Axle                  | 7100kg                                  |  |
| Oil Tanker Capacity         | 400-500L                                |  |
| Tyre                        | 12R22.5                                 |  |
| Colour                      | As customer's request                   |  |
| Capacity (load)             | 31-40 ton                               |  |
| Provide After-sales Service | Video technical support, online support |  |