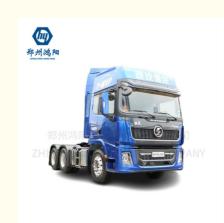

# Heavy Duty Efficiency With Shacman EURO to EURO VI X5000 Tractor Truck For Heavy Load

### Product Description of Shacman Tractor Truck:

The SHACMAN Tractor Truck is an excellent option for heavy-duty towing and maneuvering of large trailers. It boasts a high-capacity diesel engine that delivers exceptional power and efficiency. Available with both mechanical and hydraulic transmission options, it is designed with high-speed ratios and main reducers to tackle the toughest jobs. Certain models also come with wheel-side reduction devices, which improve traction control and overall performance.