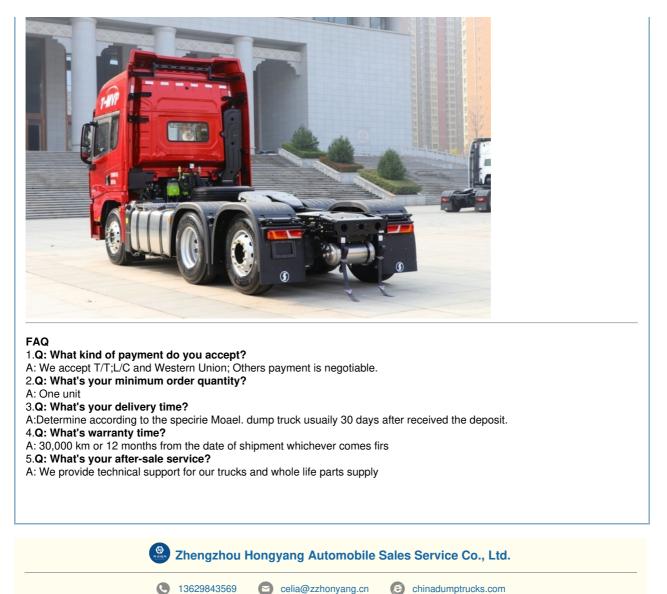

## **Product Description**

### Product Description of Shacman Tractor Truck:

The SHACMAN Tractor Truck is an excellent option for heavy-duty towing and maneuvering of large trailers. It boasts a high-capacity diesel engine that delivers exceptional power and efficiency. Available with both mechanical and hydraulic transmission options, it is designed with high-speed ratios and main reducers to tackle the toughest jobs. Certain models also come with wheel-side reduction devices, which improve traction control and overall performance.