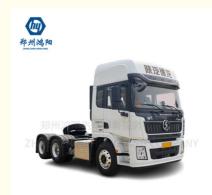

# Heavy Duty Efficiency With Shacman EURO to EURO VI X5000 Tractor Truck For Heavy Load

### Product Description of Shacman Tractor Truck:

The SHACMAN Tractor Truck is an excellent option for heavy-duty towing and maneuvering of large trailers. It boasts a high-capacity diesel engine that delivers exceptional power and efficiency. Available with both mechanical and hydraulic transmission options, it is designed with high-speed ratios and main reducers to tackle the toughest jobs. Certain models also come with wheel-side reduction devices, which improve traction control and overall performance.