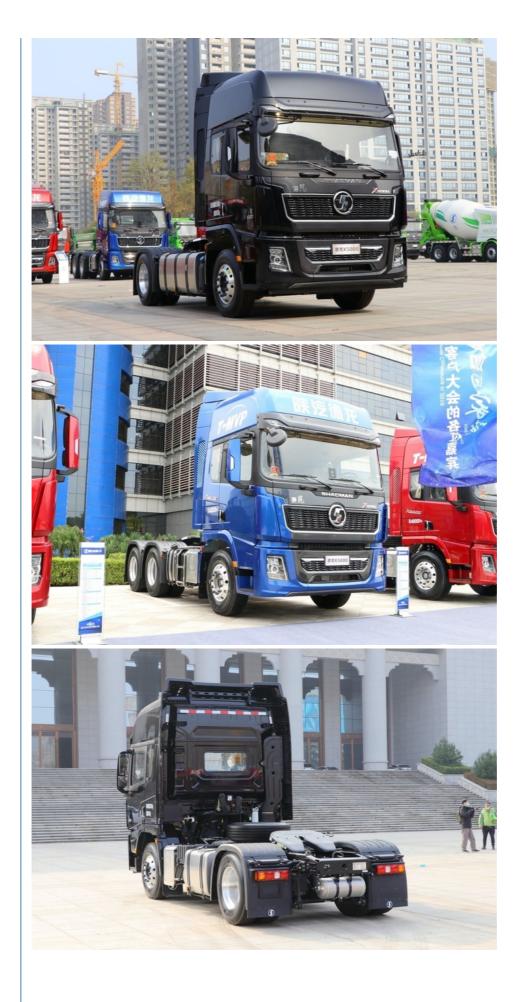

| 7.5T                                    |  |  |  |  |
| Oil Tanker Capacity         | 400L                                    |  |  |  |  |
| Tyre                        | 12R22.5                                 |  |  |  |  |
| Colour                      | As customer's request                   |  |  |  |  |
| Capacity (load)             | 50~90T                                  |  |  |  |  |
| Provide After-sales Service | Video technical support, online support |  |  |  |  |

▲ The values in the configuration table are subjected to change. The data in the configuration table are for reference only. Mix and matching some configurations may not be technically possible, please contact your local sales representative to help you choose the right specifications for your needs.







|   |                   | Dhamalana Oalda |                 |                  | ulas: Decad and | Tanahai Daadi Zhanau |     |
|---|-------------------|-----------------|-----------------|------------------|-----------------|----------------------|-----|
| R | от 907, вюск A, S | snenglong Golde | n Central, Inte | rsection of Long | gnai Road and   | Tongbai Road, Zhongy | uan |
|   |                   |                 | District 7      | hongzhou City    |                 |                      |     |