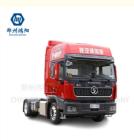

# Heavy Duty Efficiency With Shacman EURO to EURO VI X5000 Tractor Truck For Heavy Load

### Product Description of Shacman Tractor Truck:

The SHACMAN Tractor Truck is an excellent option for heavy-duty towing and maneuvering of large trailers. It boasts a high-capacity diesel engine that delivers exceptional power and efficiency. Available with both mechanical and hydraulic transmission options, it is designed with high-speed ratios and main reducers to tackle the toughest jobs. Certain models also come with wheel-side reduction devices, which improve traction control and overall performance.