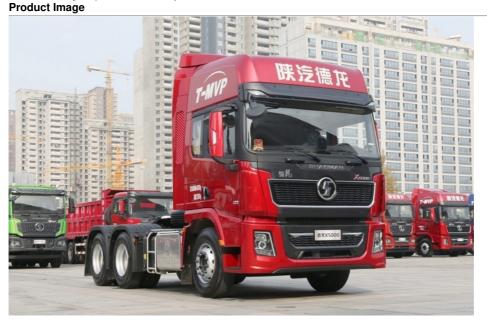

# Heavy Duty Efficiency With Shacman EURO to EURO VI X5000 Tractor Truck For Heavy Load

### Product Description of Shacman Tractor Truck:

The SHACMAN Tractor Truck is an excellent option for heavy-duty towing and maneuvering of large trailers. It boasts a high-capacity diesel engine that delivers exceptional power and efficiency. Available with both mechanical and hydraulic transmission options, it is designed with high-speed ratios and main reducers to tackle the toughest jobs. Certain models also come with wheel-side reduction devices, which improve traction control and overall performance.