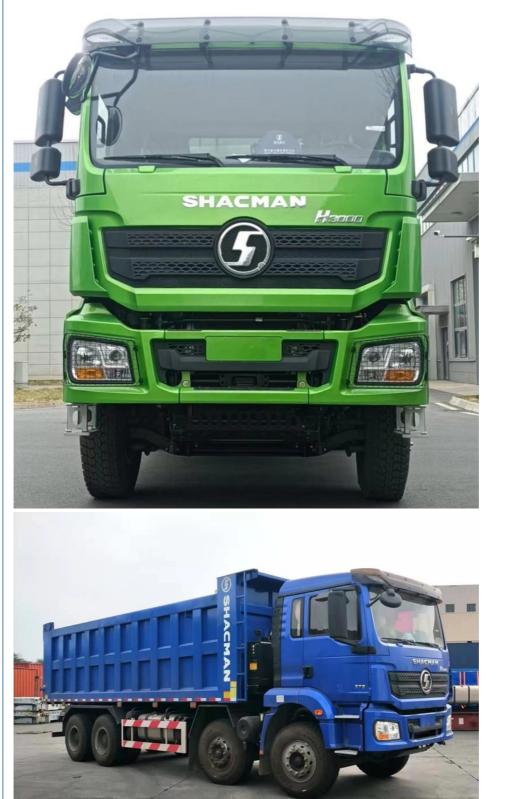

## More Images

for more products please visit us on chinadumptrucks.com

## Durable and Efficient WEICHAI Engine Shacman H3000 6x4 Dump Truck for Tough Jobs

There are both new and second-hand trucks. Just tell us your transportation needs and we will customize tractors with different loading weights, volumes, and colors. A good truck will help you work well.

## Product Features of Shacman Dump Truck:

| Product Name | Shacman 8X4/6X4 Dump Truck |
|--------------|----------------------------|
| Wheelbase    | 5000mm                     |
| Engine Model | WEICHAI WP10.300E22        |
| Horsepower   | 400-500 horsepower         |
| Front Axle   | MAN 9.5T                   |

| Oil Tanker Capacity         | 400-500L                                |
|-----------------------------|-----------------------------------------|
| Туге                        | 12.00R20                                |
| Colour                      | As customer's request                   |
| Capacity (load)             | 11-20 ton                               |
| Provide After-sales Service | Video technical support, online support |