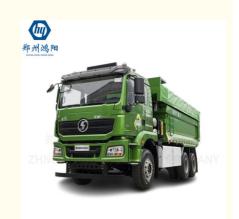

# Shacman M3000 Diesel Heavy Duty Tipper Truck 12 Wheels Mining Dump Truck Truck

#### Truck Shacman 6x4 8x4 Low Price Dump Truck M3000

There are both new and second-hand trucks. Just tell us your transportation needs and we will customize tractors with different loading weights, volumes, and colors. A good truck will help you work well.

### Chinese Factories Supply Shacman Trucks for Sale at A Price

Dump truck refer to trucks that are mainly used to transport goods. Generally, they can be divided intoheavy and light according to the weight of the truck. Most trucks are powered by diesel engines, butsome light trucks run on petrol, LPG ornatural gas. 340-560hp, 4\*2, 6\*4 and 8\*4 driving modes. Wenot only have Shacman Automobile brand tractors, but also can provide: Dongfeng, Sinotruk, FAW.SAIC, Universiade, Valin, Beiben, Auman brand.