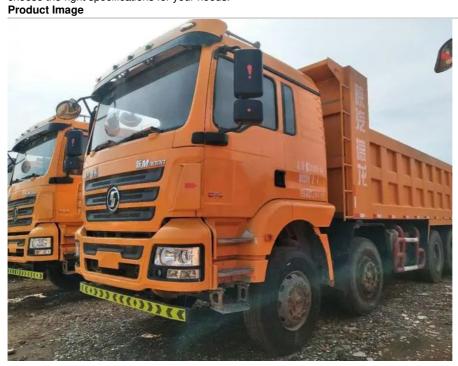

# Shacman M3000 Diesel Heavy Duty Tipper Truck 12 Wheels Mining Dump Truck Truck

#### Truck Shacman 6x4 8x4 Low Price Dump Truck M3000

There are both new and second-hand trucks. Just tell us your transportation needs and we will customize tractors with different loading weights, volumes, and colors. A good truck will help you work well.

### Chinese Factories Supply Shacman Trucks for Sale at A Price

Dump truck refer to trucks that are mainly used to transport goods. Generally, they can be divided intoheavy and light according to the weight of the truck. Most trucks are powered by diesel engines, butsome light trucks run on petrol, LPG ornatural gas. 340-560hp, 4\*2, 6\*4 and 8\*4 driving modes. Wenot only have Shacman Automobile brand tractors, but also can provide: Dongfeng, Sinotruk, FAW.SAIC, Universiade, Valin, Beiben, Auman brand.