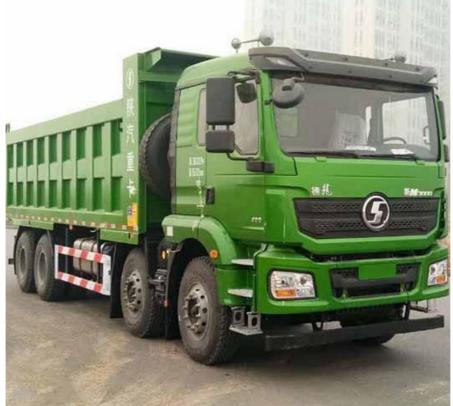

# Shacman M3000 Diesel Heavy Duty Tipper Truck 12 Wheels Mining Dump Truck Truck

#### Truck Shacman 6x4 8x4 Low Price Dump Truck M3000

There are both new and second-hand trucks. Just tell us your transportation needs and we will customize tractors with different loading weights, volumes, and colors. A good truck will help you work well.

#### **Product Application of Shacman Dump Truck:**

8x4 Mining Dump Truck is specially designed for transportation in mines and other projects, and can be used at temperatures of 50°C and -40°C without any problems. Our product is made of high-quality materials, strong and durable, crossing most types of terrain will not cause problems, and can meet most transportation needs.