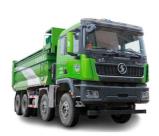

#### **Product Application of Shacman Dump Truck :**

6x4 Mining Dump Truck is specially designed for transportation in mines and other projects, and can be used at temperatures of 50°C and -40°C without any problems. Our product is made of high-quality materials, strong and durable, crossing most types of terrain will not cause problems, and can meet most transportation needs.

#### Product Features of Shacman Dump Truck:

| Product Name                | Shacman 8X4/6X4 Dump Truck              |
|-----------------------------|-----------------------------------------|
| Wheelbase                   | 5000mm                                  |
| Engine Model                | WEICHAI WP12.460E62                     |
| Horsepower                  | 400-500hp                               |
| Front Axle                  | MAN 9.5T                                |
| Oil Tanker Capacity         | 400-500L                                |
| Tyre                        | 12.00R20                                |
| Colour                      | As customer's request                   |
| Capacity (load)             | 11-20 ton                               |
| Provide After-sales Service | Video technical support, online support |