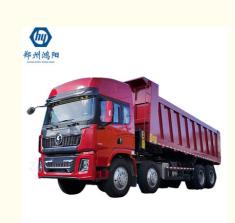

# Shacman 6x4 Dumper Truck X5000 Tipper Truck Weichai 420HP for Africa

#### Product Description of Shacman Dump Truck:

The 6×4 enhanced version is equipped with the transmission leaf spring suspension to improve the convenience of transmission maintenance, improve parts reliability and reduce maintenance costs.

#### Product Features of Shacman Dump Truck:

| Product Name                | Shacman 8X4/6X4 Dump Truck              |
|-----------------------------|-----------------------------------------|
| Wheelbase                   | 5000mm                                  |
| Engine Model                | WEICHAI WP12.460E62                     |
| Horsepower                  | 400-500hp                               |
| Front Axle                  | MAN 9.5T                                |
| Oil Tanker Capacity         | 400-500L                                |
| Tyre                        | 12.00R20                                |
| Colour                      | As customer's request                   |
| Capacity (load)             | 11-20 ton                               |
| Provide After-sales Service | Video technical support, online support |