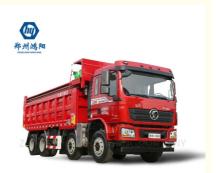

# Brandnew Shacman L3000 Heavy Duty Dumper Truck With Efficient And Powerful WEICHAI Engine

## **Product Specification**

• Steering: Left • Emission Standard: Euro -Euro 340-560HP • HorsePower: • Market Segement: **Engineering Transportation** WEICHAI • Engine Brand: • Fuel Type: Diesel • Forward Shift Number: 10 2 • Reverse Shift Number: Color: RED Model: L3000 Drive: Left Driving • Brand: Shacman • Highlight: New heavy duty dumper truck, L3000 heavy duty dumper truck, Shacman heavy duty dumper truck