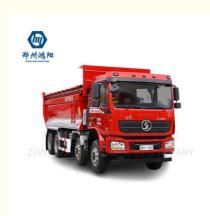

# Brandnew Shacman L3000 Heavy Duty Dumper Truck With Efficient And Powerful WEICHAI Engine

## **Product Specification**

• Steering: Left • Emission Standard: Euro -Euro 340-560HP • HorsePower: • Market Segement: **Engineering Transportation** WEICHAI • Engine Brand: • Fuel Type: Diesel • Forward Shift Number: 10 2 • Reverse Shift Number: Color: RED Model: L3000 Drive: Left Driving • Brand: Shacman • Highlight: New heavy duty dumper truck, L3000 heavy duty dumper truck, Shacman heavy duty dumper truck