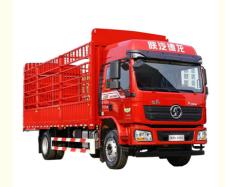

# SHACMAN 4\*2 10ton Light Truck Right Hand Drive Cargo Truck L3000 Steel Box Truck

10ton Shacman Cargo Truck, L3000 Steel Box Truck

#### **Product Description of Shacman Cargo Truck:**

The Shaanxi Automobile Delong L3000 truck is a new product specially created for the majority of freight customers by Shaanxi Automobile in combination with the characteristics of the medium-sized freight industry and the needs of the segmented market. After 6 years of continuous exploration, deep cultivation, accumulation and improvement, the latest European technology has been introduced. Under its forward-looking design concept, it is a medium-sized truck that fully demonstrates excellent qualities such as high appearance, high efficiency, economy, reliability and comfort. The successful launch of the Shaanxi Automobile Delong L3000 truck not only marks the gradual completion of Shaanxi Automobile's truck platform products, but also marks that Shaanxi Automobile has entered a new height of transformation and development.