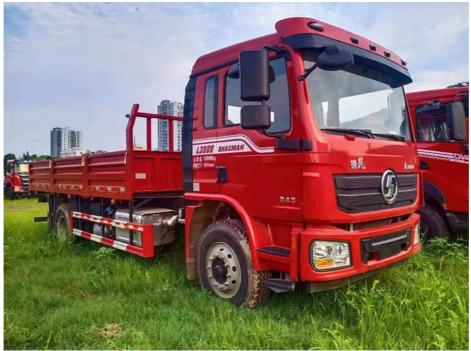

# SHACMAN 4\*2 10ton Light Truck Right Hand Drive Cargo Truck L3000 Steel Box Truck

10ton Shacman Cargo Truck, L3000 Steel Box Truck

#### **Product Description of Shacman Cargo Truck:**

The Shaanxi Automobile Delong L3000 truck is a new product specially created for the majority of freight customers by Shaanxi Automobile in combination with the characteristics of the medium-sized freight industry and the needs of the segmented market. After 6 years of continuous exploration, deep cultivation, accumulation and improvement, the latest European technology has been introduced. Under its forward-looking design concept, it is a medium-sized truck that fully demonstrates excellent qualities such as high appearance, high efficiency, economy, reliability and comfort. The successful launch of the Shaanxi Automobile Delong L3000 truck not only marks the gradual completion of Shaanxi Automobile's truck platform products, but also marks that Shaanxi Automobile has entered a new height of transformation and development.