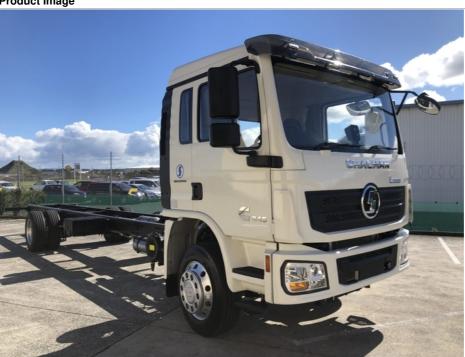

# **Product Specification**

Condition: NewSteering: Left

• Emission Standard: Euro -Euro

Market Segement: Express Transportation

Engine Brand: WEICHAI
Fuel Type: Diesel
Horsepower: 351 - 450hp
Gear Box Brand: FAST

#### **Product Features OF Shacman Tractor Truck:**

| Product Name                | Shacman 4X2/6X4 Cargo Truck             |
|-----------------------------|-----------------------------------------|
| Wheelbase                   | 5700 mm                                 |
| Engine Model                | WEICHAI WP12.375E50                     |
| Horsepower                  | 351-450 horsepower                      |
| Front Axle                  | MAN 9.5T                                |
| Oil Tanker Capacity         | 400-500L                                |
| Tyre                        | 12.00R20                                |
| Colour                      | As customer's request                   |
| Capacity (load)             | 31-40 ton                               |
| Provide After-sales Service | Video technical support, online support |