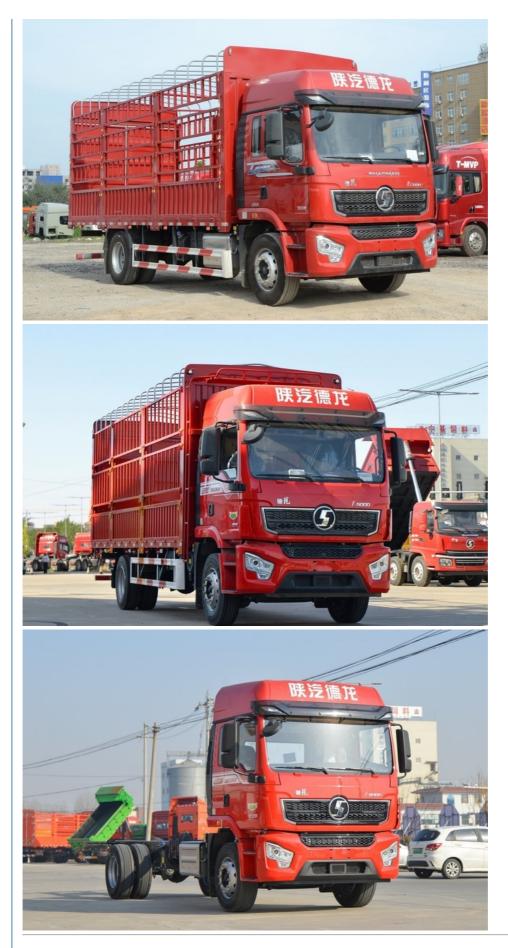

50 horsepower                      |
| Front Axle                  | MAN 9.5T                                |
| Oil Tanker Capacity         | 400-500L                                |
| Tyre                        | 12.00R20                                |
| Colour                      | As customer's request                   |
| Capacity (load)             | 31-40 ton                               |
| Provide After-sales Service | Video technical support, online support |

▲ The values in the configuration table are subjected to change. The data in the configuration table are for reference only. Mix and matching some configurations may not be technically possible, please contact your local sales representative to help you choose the right specifications for your needs.

Product Image



### FAQ

1.Q: What kind of payment do you accept?
A: We accept T/T;L/C and Western Union; Others payment is negotiable.
2.Q: What's your minimum order quantity?
A: One unit

3.Q: What's your delivery time?
A:Determine according to the specirie Moael. dump truck usually 30 days after received the deposit.
4.Q: What's warranty time?
A: 30,000 km or 12 months from the date of shipment whichever comes firs