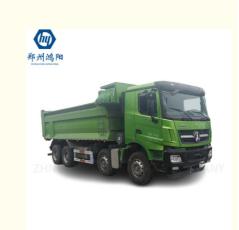

# New Beiben Dump Truck 6X4 8X4 375HP 10 Wheel Tipper Truck / Green **Dumper Truck**

#### Product Features of Beiben Dump Truck:

| •                           |                                         |
|-----------------------------|-----------------------------------------|
| Product Name                | Beiben 8X4/6X4 Dump Truck               |
| Wheelbase                   | 1950+3700+1450mm                        |
| Engine Model                | WEICHAI WP12.430E50                     |
| Horsepower                  | 430 horsepower                          |
| Front Axle                  | 7.5T                                    |
| Oil Tanker Capacity         | 600L                                    |
| Tyre                        | 315/80R22.5                             |
| Colour                      | As customer's request                   |
| Capacity (load)             | ≤40 ton                                 |
| Provide After-sales Service | Video technical support, online support |