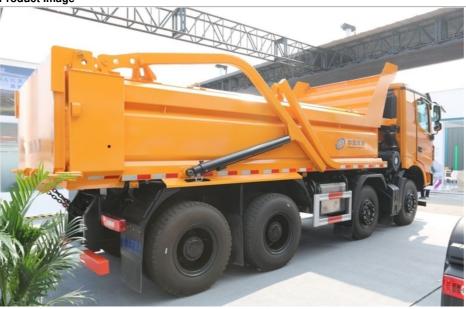

Intelligent and environmentally friendly: The vehicle is equipped with a variety of intelligent devices including DSM camera, indoor surveillance camera, display screen, smart vehicle terminal, AEBS camera, front BSD camera, millimeter wave radar, sound and light alarm, right BSD camera, reversing camera, tailgate and tarpaulin closing sensor, vehicle exterior camera, lift sensor, etc.

Improved transmission efficiency and a scientifically optimized layout result in reduced fuel consumption, making it a fuel-saving and economical option. Additionally, the inclusion of efficient auxiliary systems and a 3° small power line angle design further contribute to fuel efficiency.