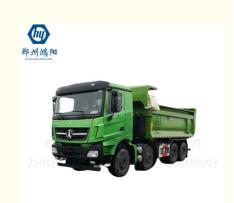

# NEW Beiben Professional Heavy Duty 8x4 Dumper Truck 40 Ton Euro 4 Tipper Truck

#### Product Features of Beiben Dump Truck:

| Product Name                | Beiben 8X4/6X4 Dump Truck               |
|-----------------------------|-----------------------------------------|
| Wheelbase                   | 1950+3700+1450mm                        |
| Engine Model                | WEICHAI WP12.430E50                     |
| Horsepower                  | 430 horsepower                          |
| Front Axle                  | 7.5T                                    |
| Oil Tanker Capacity         | 600L                                    |
| Tyre                        | 315/80R22.5                             |
| Colour                      | As customer's request                   |
| Capacity (load)             | ≤40 ton                                 |
| Provide After-sales Service | Video technical support, online support |