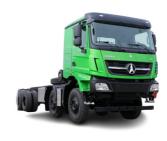

# Dump Truck 6X4 20 Cubic Meter Left Right Hand Drive Beiben Tipper Truck

## **Product Specification**

- Tire:
- Oil Tank:
- Dump Truck Loader:
- Drive Wheel:
- Front Axle:
- Horsepower:
- Driving:
- Driving Type:
- Highlight:

| 315/80R22.5      |
|------------------|
| 600L(Aluminum)   |
| 5800*2300*1500mm |
| 6x4 8x4          |
| 7.5T             |
| 430 Horsepower   |
| 6*4 4*2          |
| LHD RHD          |

#### Product Features of Beiben Dump Truck:

| Product Name                | Beiben 8X4/6X4 Dump Truck               |
|-----------------------------|-----------------------------------------|
| Wheelbase                   | 1950+3700+1450mm                        |
| Engine Model                | WEICHAI WP12.430E50                     |
| Horsepower                  | 430 horsepower                          |
| Front Axle                  | 7.5T                                    |
| Oil Tanker Capacity         | 600L                                    |
| Tyre                        | 315/80R22.5                             |
| Colour                      | As customer's request                   |
| Capacity (load)             | ≤40 ton                                 |
| Provide After-sales Service | Video technical support, online support |