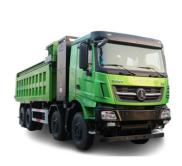

# Dump Truck 6X4 20 Cubic Meter Left Right Hand Drive Beiben Tipper Truck

Improved transmission efficiency and a scientifically optimized layout result in reduced fuel consumption, making it a fuel-saving and economical option. Additionally, the inclusion of efficient auxiliary systems and a 3° small power line angle design further contribute to fuel efficiency. Dump trucks are also called dump trucks, dump trucks, and tipping trucks. The cargo area of these vehicles can be lifted up and the cargo can be unloaded by a hydraulic cylinder driven by the engine. Dump trucks are the main vehicles for urban slag, construction, and mineral transportation.

#### Product Features of Beiben Dump Truck:

| Product Name                | Beiben 8X4/6X4 Dump Truck               |
|-----------------------------|-----------------------------------------|
| Wheelbase                   | 1950+3700+1450mm                        |
| Engine Model                | WEICHAI WP12.430E50                     |
| Horsepower                  | 430 horsepower                          |
| Front Axle                  | 7.5T                                    |
| Oil Tanker Capacity         | 600L                                    |
| Tyre                        | 315/80R22.5                             |
| Colour                      | As customer's request                   |
| Capacity (load)             | ≤40 ton                                 |
| Provide After-sales Service | Video technical support, online support |