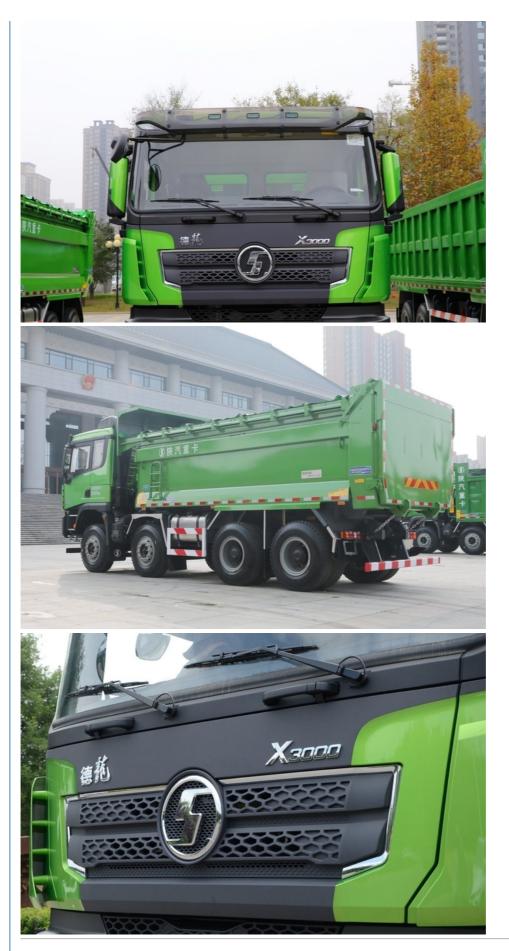

#### Product Description of Shacman Dump Truck:

The widened and enlarged cab, surrounded by instruments, is beautiful and comfortable, and it is more convenient to check the situation of the truck.

Weichai WEVB exhaust brake system reduces the wear of tires, brake pads and the cost of vehicle use while ensuring safety.

The load-carrying capacity of the rear leaf spring of the four U-bolts rear suspension is upgraded. The thickness of the leaf spring is upgraded from (8\*22mm+4\*25mm) to 12\*25mm, and the stiffness is upgraded by 25%.

Wheel rim has been reinforced, whose thickness increased from 14mm to 16mm and steel ring from 8.5 to 9.0.

The speed ratio is small, the fuel saving effect is good, and the power is strong.

The taillight is equipped with a protector to improve the adaptability of complex working conditions, which reduced the risk of the taillight from being damaged.

The rim is strengthened, the thickness is increased from 14mm to 16mm, and the steel ring is increased from 8.5 to 9.0.