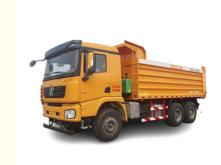

# Powerful and Durable Shacman Dump 400ph Euro Truck for Mining Environments

## **Product Specification**

| Condition:                                | New                      |
|-------------------------------------------|--------------------------|
| • Horsepower:                             | 351 - 450hp              |
| <ul> <li>Emission Standard:</li> </ul>    | Euro                     |
| <ul> <li>Segement:</li> </ul>             | Heavy Truck              |
| <ul> <li>Engine Brand:</li> </ul>         | WEICHAI                  |
| <ul> <li>Engine Capacity:</li> </ul>      | > 8L                     |
| Cylinders:                                | 6                        |
| • Gear Box Brand:                         | FAST                     |
| <ul> <li>Maximum Torque(Nm):</li> </ul>   | 1500-2000Nm              |
| • Size:                                   | 6500*2500*3200           |
| <ul> <li>Gross Vehicle Weight:</li> </ul> | 15001-20000 Kg           |
| <ul> <li>Capacity (Load):</li> </ul>      | > 50T                    |
| Fuel Tank Capacity:                       | 400-500L                 |
| • Tire:                                   | 12.00R20                 |
| Highlight:                                | 400ph tipper dump truck, |