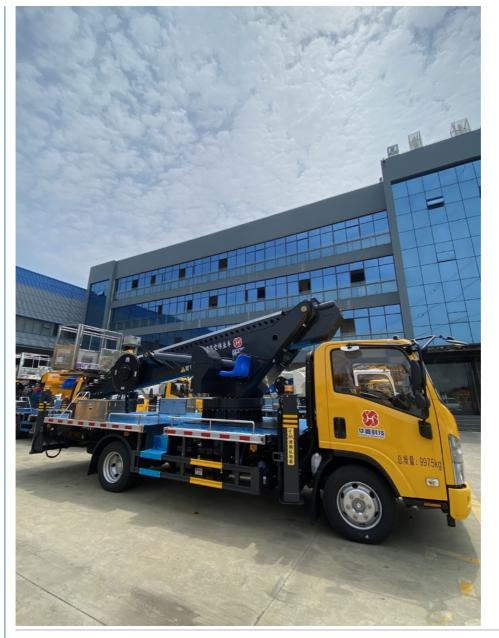

# Isuzu Elf Hydraulic Telescopic Boom Truck / Aerial Platform Truck

# **Product Specification**

Product Name: Euro -Working Height: 30MWorking Bucket Rated 200kg

Load:

• Operating Position: Turntable/remote Control/display Screen

Operation

Type: 4X2 6X4 8X4
Driving Type: Left Hand Driving
Vehicle Size: 5998\*2100\*3200(mm)

The operating height can reach 30 meters, and the maximum load weight is 200 kg. Blue license plate, C license driving, free of purchase tax. **Product Features of Aerial Work Truck:** 

| The platform load of the work vehicle is 200KG, and the maximum working height is 30m |                                                      |
|---------------------------------------------------------------------------------------|------------------------------------------------------|
| Wheelbase                                                                             | 3280mm                                               |
| Engine Model                                                                          | WEICHAI130/140                                       |
| Emission Level                                                                        | Euro                                                 |
| Cab                                                                                   | Accommodate 3 people, equipped with air conditioning |
| Power take-off system                                                                 | Mechanical operation                                 |
| Brand                                                                                 | Howo/Isuzu/JMC                                       |
| Colour                                                                                | As customer's request                                |
| Vehicle Weights                                                                       | 4495kg                                               |
| Provide After-sales Service                                                           | Video technical support, online support              |