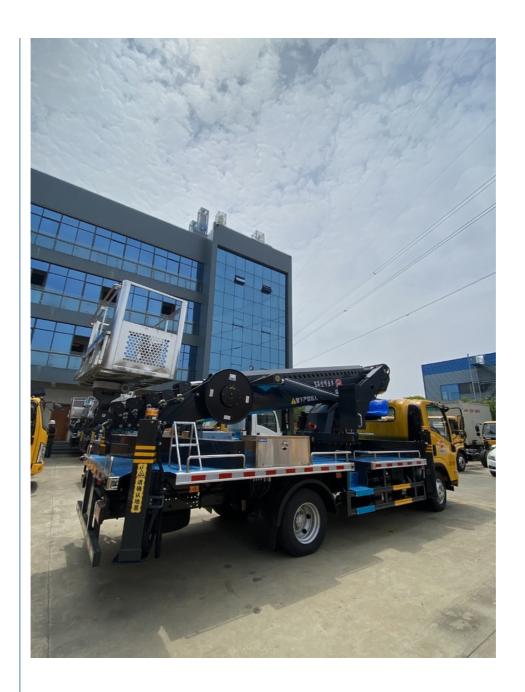

# Isuzu Elf Hydraulic Telescopic Boom Truck / Aerial Platform Truck

# **Product Specification**

Product Name: Euro -Working Height: 30MWorking Bucket Rated 200kg

Load:

• Operating Position: Turntable/remote Control/display Screen

Operation

Type: 4X2 6X4 8X4
Driving Type: Left Hand Driving
Vehicle Size: 5998\*2100\*3200(mm)

The operating height can reach 30 meters, and the maximum load weight is 200 kg. Blue license plate, C license driving, free of purchase tax. **Product Features of Aerial Work Truck:** 

| The platform load of the work vehicle is 200KG, and the maximum working height is 30m |                                                      |
|---------------------------------------------------------------------------------------|------------------------------------------------------|
| Wheelbase                                                                             | 3280mm                                               |
| Engine Model                                                                          | WEICHAI130/140                                       |
| Emission Level                                                                        | Euro                                                 |
| Cab                                                                                   | Accommodate 3 people, equipped with air conditioning |
| Power take-off system                                                                 | Mechanical operation                                 |
| Brand                                                                                 | Howo/Isuzu/JMC                                       |
| Colour                                                                                | As customer's request                                |
| Vehicle Weights                                                                       | 4495kg                                               |
| Provide After-sales Service                                                           | Video technical support, online support              |