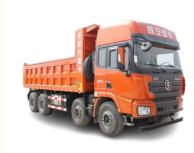

# Heavy-Duty Brand New Shacman Dump Truck Euro for Optimal Load-Bearing Capacity

#### Chinese Factories Supply Shacman Trucks for Sale at A Price

Dump truck refer to trucks that are mainly used to transport goods. Generally, they can be divided intoheavy and light according to the weight of the truck. Most trucks are powered by diesel engines, butsome light trucks run on petrol, LPG ornatural gas. 340-560hp, 4\*2, 6\*4 and 8\*4 driving modes. Wenot only have Shacman Automobile brand tractors, but also can provide: Dongfeng, Sinotruk, FAW.SAIC, Universiade, Valin, Beiben , Auman brand.