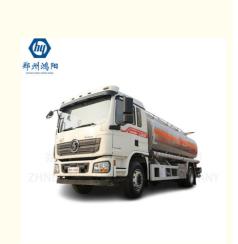

# Howo Dongfeng Chassis Oil Tank Truck for Diverse Petroleum Transportation **Requirements**

# **Basic Information**

- Place of Origin:
- Brand Name:
- Special Truck Oil Tank Truck

China

- Model Number: 1
- Minimum Order Quantity:
- Price: • Delivery Time:
- Payment Terms:
- Supply Ability:
- \$68,000.00/units >=1 units 10-20work days
- L/C, D/A, D/P, T/T
- ≥100 units



# **Product Specification**

| Namo                                                | Oil Tank Truck                                                                 |
|-----------------------------------------------------|--------------------------------------------------------------------------------|
| Name:                                               | OII TANK TRUCK                                                                 |
| Condition:                                          | New                                                                            |
| Engine:                                             | MC07H.35-60                                                                    |
| Vehicle Size:                                       | 11850*2500*3500(mm)