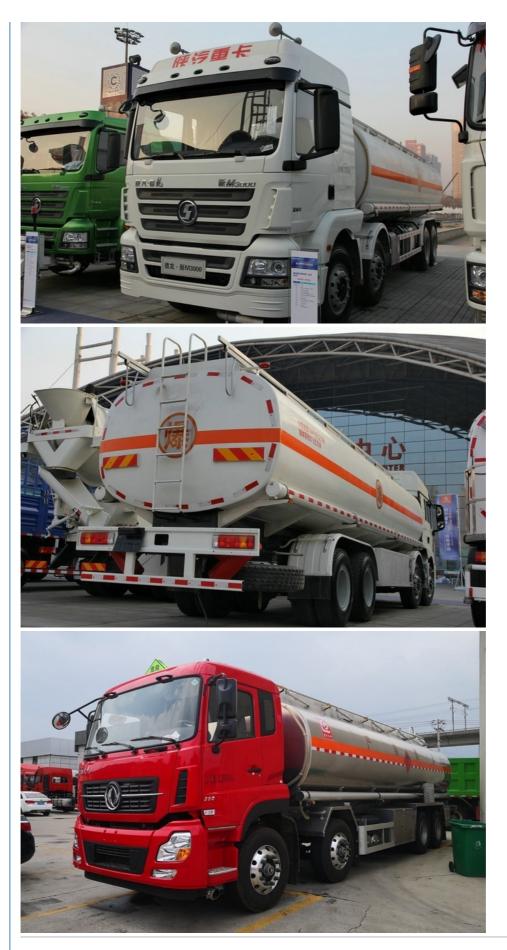

|
| Effective volume of tank                     | 30.7cube                                |
| Brand                                        | Howo/Isuzu/JMC                          |
| Colour                                       | As customer's request                   |
| Vehicle Weights                              | 32000kg                                 |
| Provide After-sales Service                  | Video technical support, online support |

▲ The values in the configuration table are subjected to change. The data in the configuration table are for reference only. Mix and matching some configurations may not be technically possible, please contact your local sales representative to help you choose the right specifications for your needs.

#### Product Image





## FAQ

A. We accept T/T;L/C and Western Union; Others payment is negotiable.
2. Q: What's your minimum order quantity?
A: One unit
3. Q: What's your delivery time?
A: Determine according to the specirie Moael. dump truck usually 30 days after received the deposit.
4. Q: What's warranty time?
A: 000 km or 12 months from the date of shipment whichever somes fire.

A: 30,000 km or 12 months from the date of shipment whichever comes firs