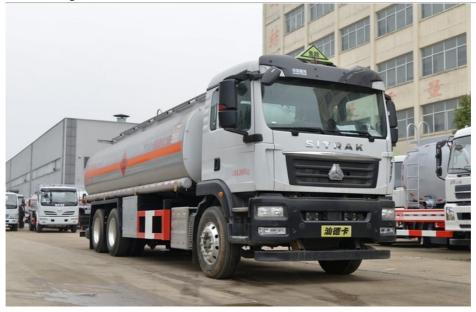

|
| Effective volume of tank                     | 30.7cube                                |
| Brand                                        | Howo/Isuzu/JMC                          |
| Colour                                       | As customer's request                   |
| Vehicle Weights                              | 32000kg                                 |
| Provide After-sales Service                  | Video technical support, online support |

▲ The values in the configuration table are subjected to change. The data in the configuration table are for reference only. Mix and matching some configurations may not be technically possible, please contact your local sales representative to help you choose the right specifications for your needs.

#### Product Image





## FAQ

A. We accept T/T;L/C and Western Union; Others payment is negotiable.
2. Q: What's your minimum order quantity?
A: One unit
3. Q: What's your delivery time?
A: Determine according to the specirie Moael. dump truck usually 30 days after received the deposit.
4. Q: What's warranty time?
A: 000 km or 12 months from the date of shipment whichever somes fire.

A: 30,000 km or 12 months from the date of shipment whichever comes firs