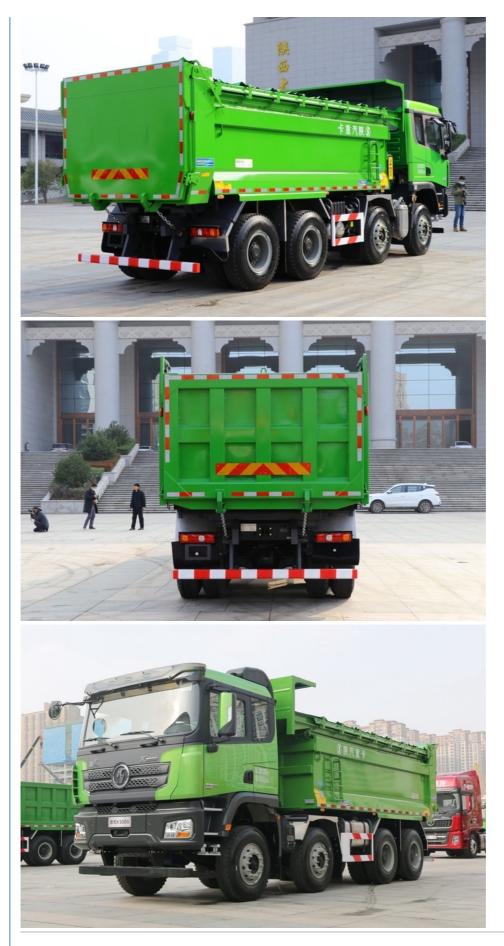

| MAN 9.5T                                |
| Oil Tanker Capacity         | 400-500L                                |
| Tyre                        | 12.00R20                                |
| Colour                      | As customer's request                   |
| Capacity (load)             | 31-40 ton                               |
| Provide After-sales Service | Video technical support, online support |

#### Product Features of Shacman Dump Truck:

▲ The values in the configuration table are subjected to change. The data in the configuration table are for reference only. Mix and matching some configurations may not be technically possible, please contact your local sales representative to help you choose the right specifications for your needs.

#### Product Image





### FAQ

1.Q: What kind of payment do you accept?
A: We accept T/T;L/C and Western Union; Others payment is negotiable.
2.Q: What's your minimum order quantity?
A: One unit

3.**Q: What's your delivery time?** A:Determine according to the specirie Moael. dump truck usually 30 days after received the deposit. 4.Q: What's warranty time?

A: 30,000 km or 12 months from the date of shipment whichever comes firs