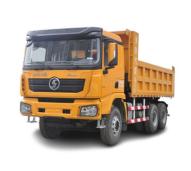

# brand new Truck SHACMAN X3000 430ph Dumper Trucks 10 Wheel Dump Truck

## **Product Specification**

| <ul> <li>Condition:</li> </ul>          | New                                                         |
|-----------------------------------------|-------------------------------------------------------------|
| Horsepower:                             | 351 - 450hp                                                 |
| <ul> <li>Emission Standard:</li> </ul>  | Euro                                                        |
| Segement:                               | Heavy Truck                                                 |
| Engine Brand:                           | WEICHAI                                                     |
| <ul> <li>Engine Capacity:</li> </ul>    | > 8L                                                        |
| Cylinders:                              | 6                                                           |
| <ul> <li>Maximum Torque(Nm):</li> </ul> | 1500-2000Nm                                                 |
| • Size:                                 | 6500*2500*3200                                              |
| Gross Vehicle Weight:                   | 15001-20000 Kg                                              |
| Capacity (Load):                        | > 50T                                                       |
| • Tire:                                 | 12.00R20                                                    |
| • Highlight:                            | new truck shacman, new shacman tru<br>weichai shacman truck |