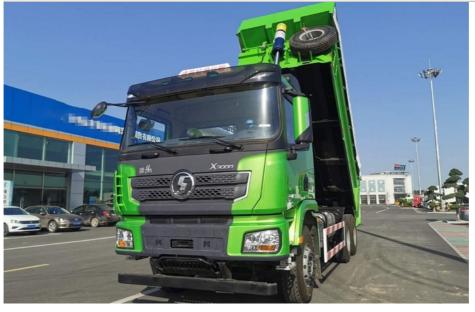

#### Product Description of Shacman Dump Truck:

The widened and enlarged cab, surrounded by instruments, is beautiful and comfortable, and it is more convenient to check the situation of the truck.

This truck is equipped with a constant temperature fan, which can effectively reduce noise, reduce the vibration of the diesel engine, and improve driving comfort.

#### Product Application of Shacman Dump Truck :

8x4 Standard Dump Truck is light in weight and strong in carrying capacity, and is mainly used for the standard transportation of toll roads for medium and short distances such as coal resources, sand and gravel and other infrastructure materials. This is a mature product, and at the same time it is more popular because of its convenient maintenance. This truck has been verified by destructive experiments, and passive safety has been effectively improved, so customers can choose with confidence.