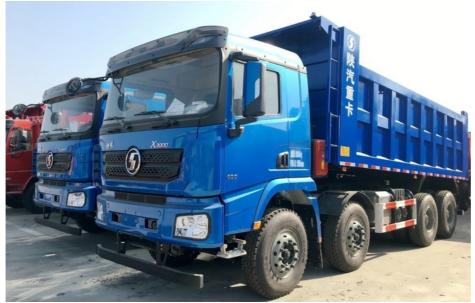

### **Product Description of Shacman Dump Truck:**

Our 8x4 Highway Dump Truck uses high-quality engines, high torque, low emissions, strong power and good economy.

Cooling steel pipe is equipped, the oil temperature of the steering system is reduced, and the component failure rate is effectively reduced.

### **Product Features of Shacman Dump Truck:**

| Toduct reatures of Shacman Bullip Truck. |                                         |
|------------------------------------------|-----------------------------------------|
| Product Name                             | Shacman 8X4/6X4 Dump Truck              |
| Wheelbase                                | 3175~4575+1400mm                        |
| Engine Model                             | WEICHAI WP10H400E62                     |
| Horsepower                               | 340-560 horsepower                      |
| Front Axle                               | MAN 9.5T                                |
| Oil Tanker Capacity                      | 400-500L                                |
| Tyre                                     | 12.00R20                                |
| Colour                                   | As customer's request                   |
| Capacity (load)                          | 31-40 ton                               |
| Provide After-sales Service              | Video technical support, online support |