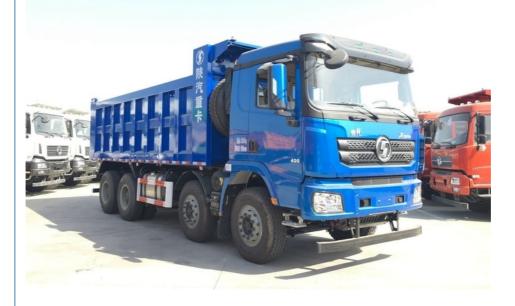

### **Product Description of Shacman Dump Truck:**

Our 8x4 Highway Dump Truck uses high-quality engines, high torque, low emissions, strong power and good economy.

Cooling steel pipe is equipped, the oil temperature of the steering system is reduced, and the component failure rate is effectively reduced.

### **Product Features of Shacman Dump Truck:**

| Toduct reatures of Shacman Bullip Truck. |                                         |
|------------------------------------------|-----------------------------------------|
| Product Name                             | Shacman 8X4/6X4 Dump Truck              |
| Wheelbase                                | 3175~4575+1400mm                        |
| Engine Model                             | WEICHAI WP10H400E62                     |
| Horsepower                               | 340-560 horsepower                      |
| Front Axle                               | MAN 9.5T                                |
| Oil Tanker Capacity                      | 400-500L                                |
| Tyre                                     | 12.00R20                                |
| Colour                                   | As customer's request                   |
| Capacity (load)                          | 31-40 ton                               |
| Provide After-sales Service              | Video technical support, online support |