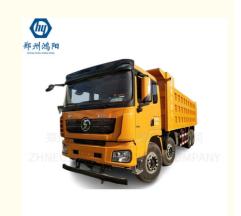

# Shacman Dump Truck With Lifting Loading Weights 100T 8m long Tianzi grid large carrier

### **Product Description of Shacman Dump Truck:**

Our 8x4 Highway Dump Truck uses high-quality engines, high torque, low emissions, strong power and good economy.

Cooling steel pipe is equipped, the oil temperature of the steering system is reduced, and the component failure rate is effectively reduced.