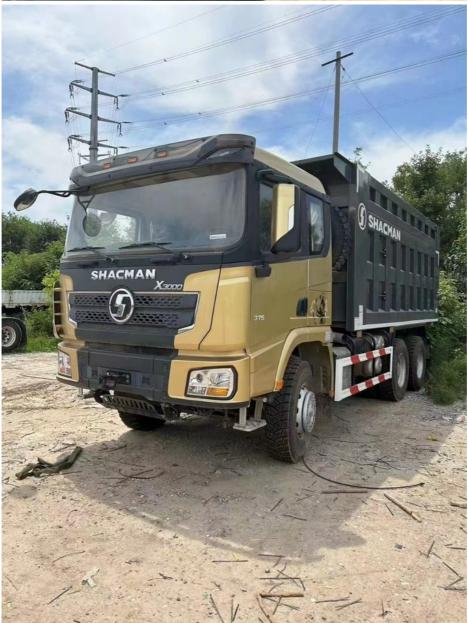

### **Product Description of Shacman Dump Truck:**

Our 8x4 Highway Dump Truck uses high-quality engines, high torque, low emissions, strong power and good economy.

Cooling steel pipe is equipped, the oil temperature of the steering system is reduced, and the component failure rate is effectively reduced.

### **Product Features of Shacman Dump Truck:**

| Toduct reatures of Shacman Bullip Truck. |                                         |
|------------------------------------------|-----------------------------------------|
| Product Name                             | Shacman 8X4/6X4 Dump Truck              |
| Wheelbase                                | 3175~4575+1400mm                        |
| Engine Model                             | WEICHAI WP10H400E62                     |
| Horsepower                               | 340-560 horsepower                      |
| Front Axle                               | MAN 9.5T                                |
| Oil Tanker Capacity                      | 400-500L                                |
| Tyre                                     | 12.00R20                                |
| Colour                                   | As customer's request                   |
| Capacity (load)                          | 31-40 ton                               |
| Provide After-sales Service              | Video technical support, online support |