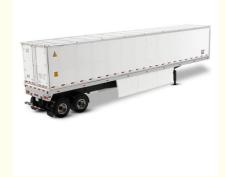

#### Product Description of Van Semi Trailer:

The body of a box-type semi-trailer includes a side wall formed by connecting a plurality of sandwich panels in an overlapping manner, characterized in that the overlapping parts of two adjacent sandwich panels among the plurality of sandwich panels are inwardly contracted to form a thin plate-shaped connecting section, and a fixed connecting hole is provided on the connecting section.

The box-type semi-trailer body provided by the utility model has a body in which the thickness of the single sandwich panel connecting section is less than the total thickness of the sandwich panel, and the thickness of the two sandwich panel connecting sections after superposition is equivalent to the thickness of the single sandwich panel, which can ensure that the inner and outer surfaces of the sandwich panel after the two sandwich panel connecting sections are overlapped and riveted together are flat, and there is still a sandwich layer between the steel plates on the inner and outer surfaces of the thinned part of the sandwich panel connecting section.

Two adjacent sandwich panels are connected together by rivets using a sandwich panel overlap connection method, so that several sandwich panels can be connected to form the side wall panel of the box-type semi-trailer, and the strength and rigidity of the sandwich panel side wall after connection can meet the use requirements of the side wall of the box-type semi-trailer.

#### Product Image