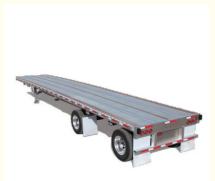

## **Product Specification**

- Product Name:
- Material:

• Size:

• Axle:

- Semi Trailer Flat Steel Around 17500\*3000\*1760(mm) 2/3/4 Axle
- Platform Thickness:
- Tire:

• Materia:

- Suspension:
- Max Payload:
- Function:
- Highlight:

- Q345/T700
- 4mm/8mm/10mm/12mm
  - 12R22.5/8.25R20
  - Mechanical/Air
  - 80T
    - Transport Heavy Duty Equipment And 20/40ft Container
    - premium flat trailer, premium flat bed trailers, 80t flat trailer

Product Features of Flat Trailer:

| Flat Semi Trailer           |                                         |
|-----------------------------|-----------------------------------------|
| Overall Dimension(mm)       | 17500*3000*1760                         |
| Material                    | steel                                   |
| Suspension                  | Air suspension system                   |
| Tire                        | 12R22.5/8.25R20                         |
| Landing gear                | Standard 28Ton                          |
| Selling units               | Single item                             |
| Colour                      | as Requirement                          |
| Mechanical Suspension       | Heavy duty type                         |
| Provide After-sales Service | Video technical support, online support |