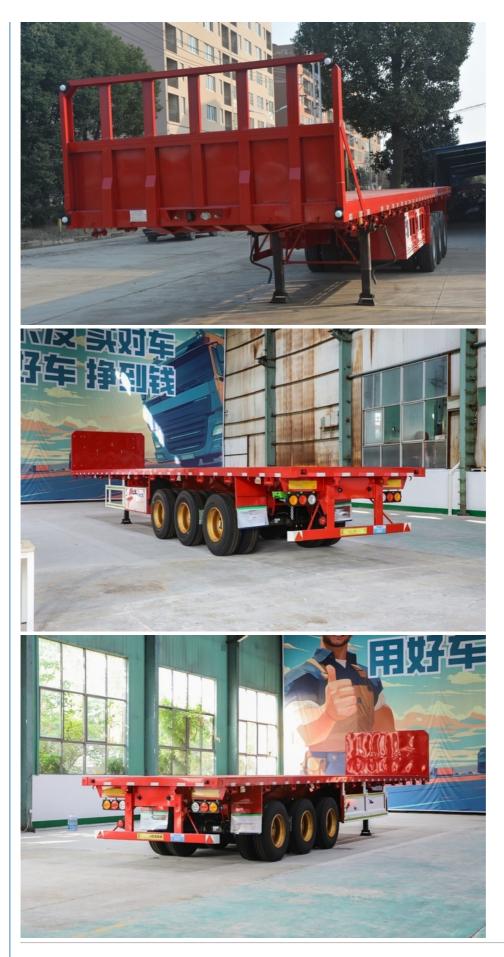

## **Product Specification**

- Product Name:
- Material:

• Size:

• Axle:

- Semi Trailer Flat Steel Around 17500\*3000\*1760(mm) 2/3/4 Axle
- Platform Thickness:
- Tire:

• Materia:

- Suspension:
- Max Payload:
- Function:
- Highlight:

- Q345/T700
- 4mm/8mm/10mm/12mm
  - 12R22.5/8.25R20
  - Mechanical/Air
  - 80T
    - Transport Heavy Duty Equipment And 20/40ft Container
    - premium flat trailer, premium flat bed trailers, 80t flat trailer

Product Features of Flat Trailer:

| Flat Semi Trailer           |                                         |
|-----------------------------|-----------------------------------------|
| Overall Dimension(mm)       | 17500*3000*1760                         |
| Material                    | steel                                   |
| Suspension                  | Air suspension system                   |
| Tire                        | 12R22.5/8.25R20                         |
| Landing gear                | Standard 28Ton                          |
| Selling units               | Single item                             |
| Colour                      | as Requirement                          |
| Mechanical Suspension       | Heavy duty type                         |
| Provide After-sales Service | Video technical support, online support |