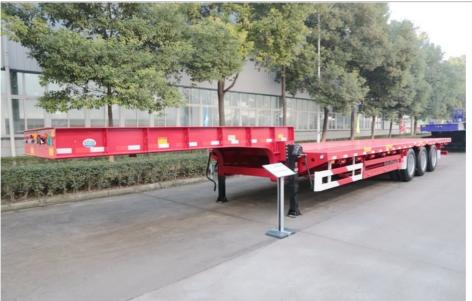

## **Product Specification**

- Product Name:
- Material:

• Size:

• Axle:

- Semi Trailer Flat Steel Around 17500\*3000\*1760(mm) 2/3/4 Axle
- Platform Thickness:
- Tire:

• Materia:

- Suspension:
- Max Payload:
- Function:
- Highlight:

- Q345/T700
- 4mm/8mm/10mm/12mm
  - 12R22.5/8.25R20
  - Mechanical/Air
  - 80T
    - Transport Heavy Duty Equipment And 20/40ft Container
    - premium flat trailer, premium flat bed trailers, 80t flat trailer

Product Features of Flat Trailer:

| Flat Semi Trailer           |                                         |
|-----------------------------|-----------------------------------------|
| Overall Dimension(mm)       | 17500*3000*1760                         |
| Material                    | steel                                   |
| Suspension                  | Air suspension system                   |
| Tire                        | 12R22.5/8.25R20                         |
| Landing gear                | Standard 28Ton                          |
| Selling units               | Single item                             |
| Colour                      | as Requirement                          |
| Mechanical Suspension       | Heavy duty type                         |
| Provide After-sales Service | Video technical support, online support |