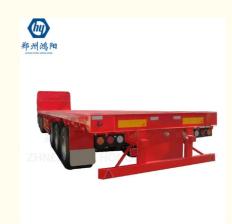

# Efficient 80t Removable Lowbed Truck Trailer For Flatbed And 20 / 40 Foot **Container Use**

# **Product Specification**

- Product Name:
- Material:

• Size:

• Axle: • Materia:

- Semi Trailer Flat Steel
- Around 17500\*3000\*1760(mm)
- 2/3/4 Axle
- Platform Thickness:
- Tire:
- Suspension:
- Max Payload:
- Function:
- Highlight:

- Q345/T700
- 4mm/8mm/10mm/12mm
  - 12R22.5/8.25R20
  - Mechanical/Air
  - 80T
    - Transport Heavy Duty Equipment And 20/40ft Container
    - 80t Lowbed Truck Trailer, Removable Lowbed Truck Trailer, 40 foot flat bed trailer

#### **Product Features of Flat Trailer:**

| Flat Semi Trailer           |                                         |
|-----------------------------|-----------------------------------------|
| Overall Dimension(mm)       | 17500*3000*1760                         |
| Material                    | steel                                   |
| Suspension                  | Air suspension system                   |
| Tire                        | 12R22.5/8.25R20                         |
| Landing gear                | Standard 28Ton                          |
| Selling units               | Single item                             |
| Colour                      | as Requirement                          |
| Mechanical Suspension       | Heavy duty type                         |
| Provide After-sales Service | Video technical support, online support |