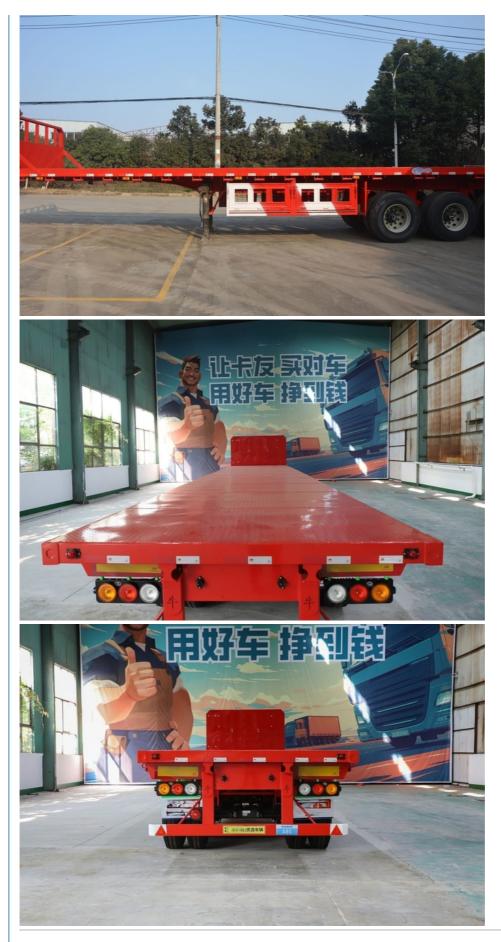

# **Product Specification**

- Product Name:
- Material:

• Size:

• Axle: • Materia:

- Semi Trailer Flat Steel
- Around 17500\*3000\*1760(mm)
- 2/3/4 Axle
- Platform Thickness:
- Tire:
- Suspension:
- Max Payload:
- Function:
- Highlight:

- Q345/T700
- 4mm/8mm/10mm/12mm
  - 12R22.5/8.25R20
  - Mechanical/Air
  - 80T
    - Transport Heavy Duty Equipment And 20/40ft Container
    - 80t Lowbed Truck Trailer, Removable Lowbed Truck Trailer, 40 foot flat bed trailer

#### **Product Features of Flat Trailer:**

| Flat Semi Trailer           |                                         |
|-----------------------------|-----------------------------------------|
| Overall Dimension(mm)       | 17500*3000*1760                         |
| Material                    | steel                                   |
| Suspension                  | Air suspension system                   |
| Tire                        | 12R22.5/8.25R20                         |
| Landing gear                | Standard 28Ton                          |
| Selling units               | Single item                             |
| Colour                      | as Requirement                          |
| Mechanical Suspension       | Heavy duty type                         |
| Provide After-sales Service | Video technical support, online support |