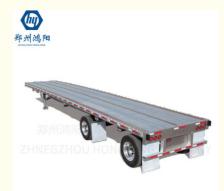

# Efficient 80t Removable Lowbed Truck Trailer For Flatbed And 20 / 40 Foot **Container Use**

# **Product Specification**

- Product Name:
- Material:

• Size:

• Axle: • Materia:

- Semi Trailer Flat Steel
- Around 17500\*3000\*1760(mm)
- 2/3/4 Axle
- Platform Thickness:
- Tire:
- Suspension:
- Max Payload:
- Function:
- Highlight:

- Q345/T700
- 4mm/8mm/10mm/12mm
  - 12R22.5/8.25R20
  - Mechanical/Air
  - 80T
    - Transport Heavy Duty Equipment And 20/40ft Container
    - 80t Lowbed Truck Trailer, Removable Lowbed Truck Trailer, 40 foot flat bed trailer

#### **Product Features of Flat Trailer:**

| Flat Semi Trailer           |                                         |
|-----------------------------|-----------------------------------------|
| Overall Dimension(mm)       | 17500*3000*1760                         |
| Material                    | steel                                   |
| Suspension                  | Air suspension system                   |
| Tire                        | 12R22.5/8.25R20                         |
| Landing gear                | Standard 28Ton                          |
| Selling units               | Single item                             |
| Colour                      | as Requirement                          |
| Mechanical Suspension       | Heavy duty type                         |
| Provide After-sales Service | Video technical support, online support |