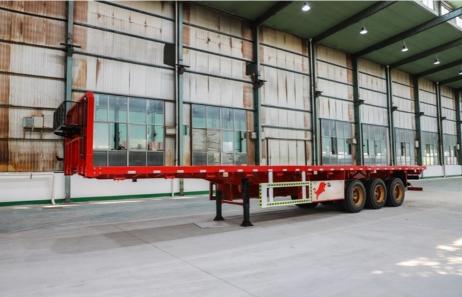

# Efficient 80t Removable Lowbed Truck Trailer For Flatbed And 20 / 40 Foot **Container Use**

# **Product Specification**

- Product Name:
- Material:

• Size:

• Axle: • Materia:

- Semi Trailer Flat Steel
- Around 17500\*3000\*1760(mm)
- 2/3/4 Axle
- Platform Thickness:
- Tire:
- Suspension:
- Max Payload:
- Function:
- Highlight:

- Q345/T700
- 4mm/8mm/10mm/12mm
  - 12R22.5/8.25R20
  - Mechanical/Air
  - 80T
    - Transport Heavy Duty Equipment And 20/40ft Container
    - 80t Lowbed Truck Trailer, Removable Lowbed Truck Trailer, 40 foot flat bed trailer

#### **Product Features of Flat Trailer:**

| Flat Semi Trailer           |                                         |
|-----------------------------|-----------------------------------------|
| Overall Dimension(mm)       | 17500*3000*1760                         |
| Material                    | steel                                   |
| Suspension                  | Air suspension system                   |
| Tire                        | 12R22.5/8.25R20                         |
| Landing gear                | Standard 28Ton                          |
| Selling units               | Single item                             |
| Colour                      | as Requirement                          |
| Mechanical Suspension       | Heavy duty type                         |
| Provide After-sales Service | Video technical support, online support |