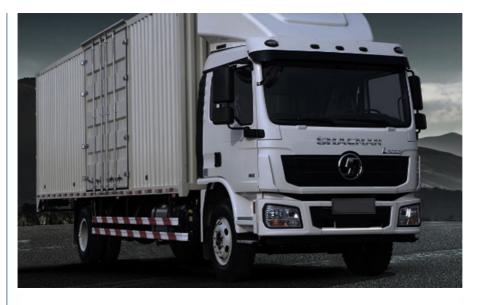

|
| Front Axle                  | MAN 9.5T                                |
| Oil Tanker Capacity         | 400-500L                                |
| Tyre                        | 12.00R20                                |
| Colour                      | As customer's request                   |
| Capacity (load)             | 31-40 ton                               |
| Provide After-sales Service | Video technical support, online support |

<sup>▲</sup> The values in the configuration table are subjected to change. The data in the configuration table are for reference only. Mix and matching some configurations may not be technically possible, please contact your local sales representative to help you choose the right specifications for your needs.

### **Product Image**







# 1.Q: What kind of payment do you accept?

A: We accept T/T;L/C and Western Union; Others payment is negotiable.

2.Q: What's your minimum order quantity?

A: One unit

# 3.Q: What's your delivery time?

A:Determine according to the specirie Moael. dump truck usually 30 days after received the deposit.

# 4.Q: What's warranty time?

A: 30,000 km or 12 months from the date of shipment whichever comes firs

# 5.Q: What's your after-sale service?

A: We provide technical support for our trucks and whole life parts supply

Hot Tags: Shacman 6x4 4x2 cargo truck China, highway logistics trucks, Van/Column plate/Fence/Wingspan/Chassis, price, best, brand new, for sale





13629843569



celia@zzhonyang.cn



chinadumptrucks.com