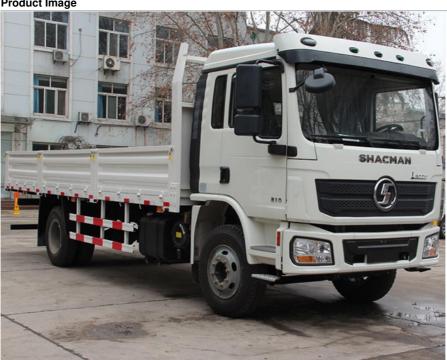

|
| Front Axle                  | MAN 9.5T                                |
| Oil Tanker Capacity         | 400-500L                                |
| Tyre                        | 12.00R20                                |
| Colour                      | As customer's request                   |
| Capacity (load)             | 31-40 ton                               |
| Provide After-sales Service | Video technical support, online support |

<sup>▲</sup> The values in the configuration table are subjected to change. The data in the configuration table are for reference only. Mix and matching some configurations may not be technically possible, please contact your local sales representative to help you choose the right specifications for your needs.

### **Product Image**







# 1.Q: What kind of payment do you accept?

A: We accept T/T;L/C and Western Union; Others payment is negotiable.

2.Q: What's your minimum order quantity?

A: One unit

# 3.Q: What's your delivery time?

A:Determine according to the specirie Moael. dump truck usually 30 days after received the deposit.

# 4.Q: What's warranty time?

A: 30,000 km or 12 months from the date of shipment whichever comes firs

# 5.Q: What's your after-sale service?

A: We provide technical support for our trucks and whole life parts supply

Hot Tags: Shacman 6x4 4x2 cargo truck China, highway logistics trucks, Van/Column plate/Fence/Wingspan/Chassis, price, best, brand new, for sale





13629843569



celia@zzhonyang.cn



chinadumptrucks.com