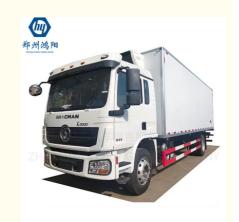

# Shacman L3000 4x2 Cargo Truck Chassis 210hp 6 Wheels Chassis

# **Basic Information**

Place of Origin: Henan, ChinaBrand Name: Shacman

Model Number: Cargo Truck L3000

Minimum Order Quantity:

• Price: \$43,000.00/units >=1 units

Delivery Time: 10-20work days
 Payment Terms: L/C, D/A, D/P, T/T

Supply Ability: ≥100units



# **Product Specification**

Condition: NewSteering: Left

Emission Standard: Euro -Euro
Segement: Heavy Truck
Engine Brand: WEICHAI
Fuel Type: Diesel
Horsepower: 180 - 450hp
Gear Box Brand: FAST
Cargo Tank Length: 5.3-6.2M

• Cargo Tank Type: Van/Column Plate/Fence/Wingspan/Chassis

• Gross Vehicle Weight: 31-40t

• Fuel Tank Capacity: 300-400L, 400-500L

Drive Wheel: 4X2Window: Manual

Product Name: Cargo Truck L3000

## **Product Description**

There are both new and second-hand trucks. Just tell us your transportation needs and we will customize tractors with different loading weights, volumes, and colors. A good truck will help you work well.

#### **Product Description of Shacman Cargo Truck:**

In terms of comfort, the main driver is equipped with an adjustable airbag seat, and th