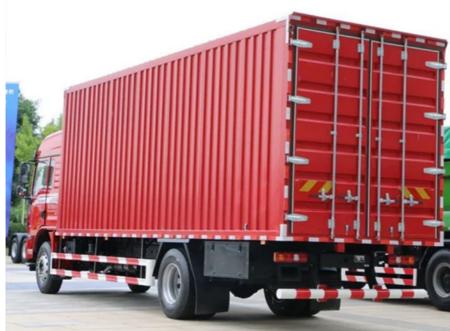

|
| Front Axle                  | MAN 9.5T                                |
| Oil Tanker Capacity         | 400-500L                                |
| Tyre                        | 12.00R20                                |
| Colour                      | As customer's request                   |
| Capacity (load)             | 31-40 ton                               |
| Provide After-sales Service | Video technical support, online support |

<sup>▲</sup> The values in the configuration table are subjected to change. The data in the configuration table are for reference only. Mix and matching some configurations may not be technically possible, please contact your local sales representative to help you choose the right specifications for your needs.

### **Product Image**







# 1.Q: What kind of payment do you accept?

A: We accept T/T;L/C and Western Union; Others payment is negotiable.

2.Q: What's your minimum order quantity?

A: One unit

# 3.Q: What's your delivery time?

A:Determine according to the specirie Moael. dump truck usually 30 days after received the deposit.

# 4.Q: What's warranty time?

A: 30,000 km or 12 months from the date of shipment whichever comes firs

# 5.Q: What's your after-sale service?

A: We provide technical support for our trucks and whole life parts supply

Hot Tags: Shacman 6x4 4x2 cargo truck China, highway logistics trucks, Van/Column plate/Fence/Wingspan/Chassis, price, best, brand new, for sale





13629843569



celia@zzhonyang.cn



chinadumptrucks.com