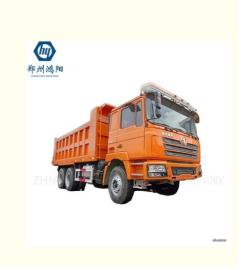

# Shacman F3000 6X4 8x4 Heavy Duty Used Shacman Dump Truck Tipper Truck

### **Product Specification**

| <ul> <li>Highlight:</li> </ul>          | Used Shacman Dump Truck,<br>6X4 Shacman Dump Truck,<br>Heavy Duty Shacman Dump Truck |
|-----------------------------------------|--------------------------------------------------------------------------------------|
| <ul> <li>Fuel Tank Capacity:</li> </ul> | 300L                                                                                 |
| • Horsepower:                           | 340-500hp                                                                            |
| • Rear Axles:                           | Man 16 Ton Double Reduction Drive Axle                                               |
| • Hs Code:                              | 87041030                                                                             |
| Cylinders:                              | 6                                                                                    |
| Dump Body Size:                         | 5600x2300x1500mm                                                                     |
| • Front Axle:                           | 7.5T                                                                                 |
| • Oil Tank:                             | 400-500L                                                                             |
| • Drive Type:                           | 6x4                                                                                  |
| • Seats:                                | ≤5                                                                                   |
|                                         |                                                                                      |