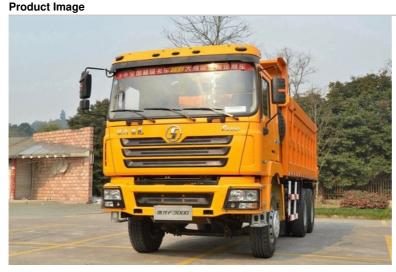

# Shacman F3000 6X4 8x4 Heavy Duty Used Shacman Dump Truck Tipper Truck

### **Product Specification**

| <ul> <li>Highlight:</li> </ul>          | Used Shacman Dump Truck,<br>6X4 Shacman Dump Truck,<br>Heavy Duty Shacman Dump Truck |
|-----------------------------------------|--------------------------------------------------------------------------------------|
| <ul> <li>Fuel Tank Capacity:</li> </ul> | 300L                                                                                 |
| • Horsepower:                           | 340-500hp                                                                            |
| • Rear Axles:                           | Man 16 Ton Double Reduction Drive Axle                                               |
| • Hs Code:                              | 87041030                                                                             |
| Cylinders:                              | 6                                                                                    |
| Dump Body Size:                         | 5600x2300x1500mm                                                                     |
| • Front Axle:                           | 7.5T                                                                                 |
| • Oil Tank:                             | 400-500L                                                                             |
| • Drive Type:                           | 6x4                                                                                  |
| • Seats:                                | ≤5                                                                                   |
|                                         |                                                                                      |