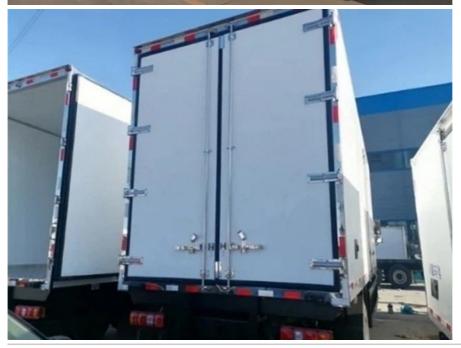

|
| Front Axle                  | MAN 9.5T                                |
| Oil Tanker Capacity         | 400-500L                                |
| Tyre                        | 12.00R20                                |
| Colour                      | As customer's request                   |
| Capacity (load)             | 31-40 ton                               |
| Provide After-sales Service | Video technical support, online support |

<sup>▲</sup> The values in the configuration table are subjected to change. The data in the configuration table are for reference only. Mix and matching some configurations may not be technically possible, please contact your local sales representative to help you choose the right specifications for your needs.

## Product Image









# 1.Q: What kind of payment do you accept?

A: We accept T/T;L/C and Western Union; Others payment is negotiable.

2.Q: What's your minimum order quantity?

A: One unit

## 3.Q: What's your delivery time?

A:Determine according to the specirie Moael. dump truck usually 30 days after received the deposit.

#### 4.Q: What's warranty time?

A: 30,000 km or 12 months from the date of shipment whichever comes firs

#### 5.Q: What's your after-sale service?

A: We provide technical support for our trucks and whole life parts supply

Hot Tags: Shacman 6x4 4x2 cargo truck China, highway logistics trucks, Van/Column plate/Fence/Wingspan/Chassis, price, best, brand new, for sale



13629843569

celia@zzhonyang.cn

chinadumptrucks.com

Room 907, Block A, Shenglong Golden Central, Intersection of Lo