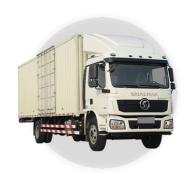

# SHACMAN L3000 4X2 210HP 15Ton Cargo Truck Van Truck Light Truck In Africa

## **Basic Information**

Place of Origin: Henan, ChinaBrand Name: Shacman

Model Number: Cargo Truck L3000

Minimum Order Quantity:

• Price: \$43,000.00/units >=1 units

Delivery Time: 10-20work days
 Payment Terms: L/C, D/A, D/P, T/T

• Supply Ability: ≥100 units



# **Product Specification**

Product Name: Cargo Truck L3000Brand: Shacman Brand

• Condition: New

• Driving Type: 4\*2 6\*4 Left Hand Driving

Emission Standard: Euro

Market Segement: Express Transportation

Engine Brand: YUCHAIFuel Type: DieselEngine Capacity: 6 - 8L

Cargo Tank Type: Van/Column Plate/Fence/Wingspan/Chassis

Horsepower: 240-440hp
Gear Box Brand: FAST
Transmission Type: Manual
Forward Shift Number: 10
Reverse Shift Number: 2



#### Truck Shacman 4x2 6x4 Low Price Cargo Truck L3000

New and second-hand trucks. Just tell us your transportation needs and we will customize tractors with different loading weights, volumes, and colors. A good truck will help you work well.

Cargo type:Van/Column plate/Fence/Wingspan/Chassis

#### **Product Application OF Shacman Cargo Truck:**

Easy to operation and maintain, extremely reliable, super carrying capacity, can be configured to carry all different types of cargo, fulfilling different requirements of all users.

## Chinese Factories Supply Shacman Trucks For Sale At A Price

Cargo truck refer to trucks that are mainly used to transport goods. Generally, they can be divided intoheavy and light according to the weight of the truck. Most trucks are powered by diesel engines