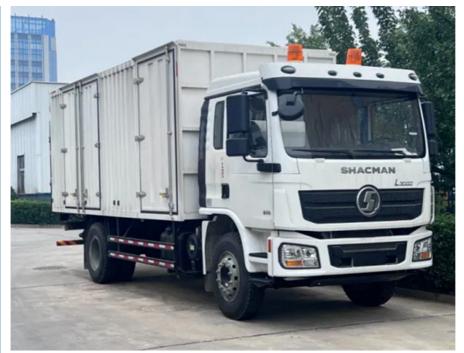

## Product Image

Cargo type:Van/Column plate/Fence/Wingspan/Chassis

Cargo Tank Type: Van/Column Plate/Fence/Wingspan/Chassis

Horsepower: 240-440hp
Gear Box Brand: FAST
Transmission Type: Manual
Forward Shift Number: 10
Reverse Shift Number: 2