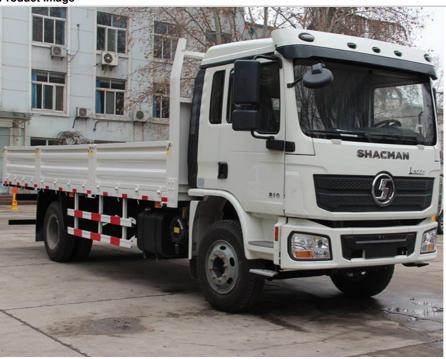

## Product Image

# SHACMAN L3000 4X2 210HP 15Ton Cargo Truck Van Truck Light Truck In Africa

#### Truck Shacman 4x2 6x4 Low Price Cargo Truck L3000

New and second-hand trucks. Just tell us your transportation needs and we will customize tractors with different loading weights, volumes, and colors. A good truck will help you work well.