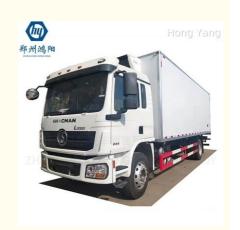

## Product Image

Cargo type:Van/Column plate/Fence/Wingspan/Chassis

Cargo Tank Type: Van/Column Plate/Fence/Wingspan/Chassis

Horsepower: 240-440hp
Gear Box Brand: FAST
Transmission Type: Manual
Forward Shift Number: 10
Reverse Shift Number: 2