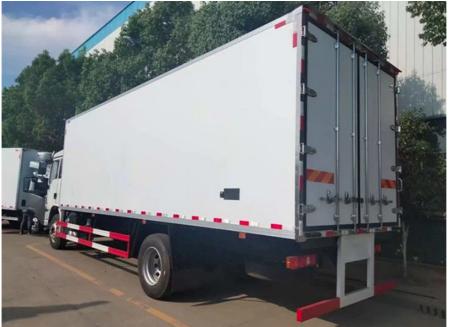

|
| Front Axle                  | MAN 9.5T                                |
| Oil Tanker Capacity         | 400-500L                                |
| Tyre                        | 12.00R20                                |
| Colour                      | As customer's request                   |
| Capacity (load)             | 31-40 ton                               |
| Provide After-sales Service | Video technical support, online support |

<sup>▲</sup> The values in the configuration table are subjected to change. The data in the configuration table are for reference only. Mix and matching some configurations may not be technically possible, please contact your local sales representative to help you choose the right specifications for your needs.

## Product Image









# 1.Q: What kind of payment do you accept?

A: We accept T/T;L/C and Western Union; Others payment is negotiable.

2.Q: What's your minimum order quantity?

A: One unit

## 3.Q: What's your delivery time?

A:Determine according to the specirie Moael. dump truck usually 30 days after received the deposit.

#### 4.Q: What's warranty time?

A: 30,000 km or 12 months from the date of shipment whichever comes firs

#### 5.Q: What's your after-sale service?

A: We provide technical support for our trucks and whole life parts supply

Hot Tags: Shacman 6x4 4x2 cargo truck China, highway logistics trucks, Van/Column plate/Fence/Wingspan/Chassis, price, best, brand new, for sale



13629843569

celia@zzhonyang.cn

chinadumptrucks.com

Room 907, Block A, Shenglong Golden Central, Intersection of