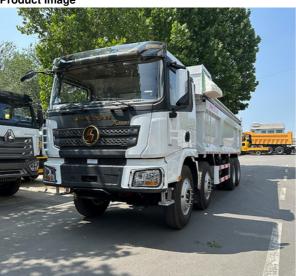

| 340-560 horsepower                      |
| Front Axle                  | MAN 9.5T                                |
| Oil Tanker Capacity         | 400-500L                                |
| Tyre                        | 12.00R20                                |
| Colour                      | As customer's request                   |
| Capacity (load)             | 31-40 ton                               |
| Provide After-sales Service | Video technical support, online support |

<sup>▲</sup>The data in the configuration table are for reference only, and some values may change. Mixing and matching some configurations may not be technically possible, please contact your local sales representative to help you select the specifications that suit your needs.

#### **Product Image**







#### FAQ

1.Q: What kind of payment do you accept?

A: We accept T/T;L/C and Western Union; Others payment is negotiable.

2.Q: What's your minimum order quantity?

A: One unit

3.Q: What's your delivery time?

A:Determine according to the specirie Moael. dump truck usually 30 days after received the deposit.

4.Q: What's warranty time?

A: 30,000 km or 12 months from the date of shipment whichever comes firs

5.Q: What's your after-sale service?

A: We provide technical support for our trucks and whole life parts supply

Hot Tags: Shacman 6x4 8x4 dump truck China, mining trucks, price, best, brand new, for sale



Zhengzhou Hongyang Automobile Sales Service Co., Ltd.



13629843569



celia@zzhonyang.cn



chinadumptrucks.com