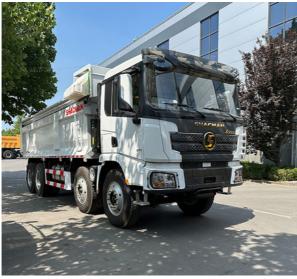

# SHACMAN X3000 6x4 10 Wheels 12 Speed Tipper Dump Truck

# **Product Specification**

Keywords: Tipper TruckMax Speed: 85km/hEngine Brand: WEICHAI

• Driving Type: 6\*4 Left Hand Driving

Fuel: DeiselOil Tank: 400-500LSegement: Heavy Truck

• Highlight: 10 Wheels Tipper Dump Truck,

Tipper Dump Truck 6x4,

SHACMAN X3000 Tipper Dump Truck