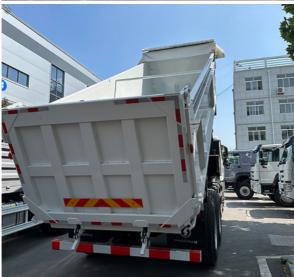

| 340-560 horsepower                      |
| Front Axle                  | MAN 9.5T                                |
| Oil Tanker Capacity         | 400-500L                                |
| Tyre                        | 12.00R20                                |
| Colour                      | As customer's request                   |
| Capacity (load)             | 31-40 ton                               |
| Provide After-sales Service | Video technical support, online support |

<sup>▲</sup>The data in the configuration table are for reference only, and some values may change. Mixing and matching some configurations may not be technically possible, please contact your local sales representative to help you select the specifications that suit your needs.

#### **Product Image**







#### FAQ

1.Q: What kind of payment do you accept?

A: We accept T/T;L/C and Western Union; Others payment is negotiable.

2.Q: What's your minimum order quantity?

A: One unit

3.Q: What's your delivery time?

A:Determine according to the specirie Moael. dump truck usually 30 days after received the deposit.

4.Q: What's warranty time?

A: 30,000 km or 12 months from the date of shipment whichever comes firs

5.Q: What's your after-sale service?

A: We provide technical support for our trucks and whole life parts supply

Hot Tags: Shacman 6x4 8x4 dump truck China, mining trucks, price, best, brand new, for sale



Zhengzhou Hongyang Automobile Sales Service Co., Ltd.



13629843569



celia@zzhonyang.cn



chinadumptrucks.com