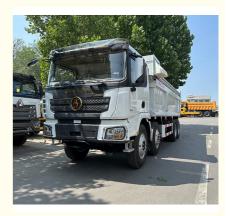

# SHACMAN X3000 6x4 10 Wheels 12 Speed Tipper Dump Truck

### **Basic Information**

Place of Origin: China,HeNanBrand Name: Shacman

Model Number: Dump Truck X3000

Minimum Order Quantity:

• Price: \$38,000.00/units >=1 units

Delivery Time: 10-20work days
Payment Terms: L/C, D/A, D/P, T/T

• Supply Ability: ≥100 units



# **Product Specification**

Keywords: Tipper TruckMax Speed: 85km/hEngine Brand: WEICHAI

• Driving Type: 6\*4 Left Hand Driving

Fuel: DeiselOil Tank: 400-500LSegement: Heavy Truck

• Highlight: 10 Wheels Tipper Dump Truck,

Tipper Dump Truck 6x4,

SHACMAN X3000 Tipper Dump Truck



# More Images



#### **Product Description**

We can supply new and second-hand truck . Please tell us your specific transportation needs and we will help you choose the best dump truck for you

#### **Product Description of Shacman Dump Truck:**

6x4 dump trucks are equipped with high-quality engines. The advantages of this engine are high torque, low emissions, strong power and good economy.

High safety: The dump truck has a longer buffer space, which can effectively protect the lives of passengers. At the same time, the cab adopts a keel frame cab, which is durable and durable and always safe.

Fuel-saving: Diesel engines have a large compression ratio and high torque at low speeds, making them inherently more fuel-efficient than gasoline vehicles. This advantage is especially obvio