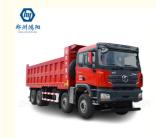

# SHACMAN X3000 6x4 10 Wheels 12 Speed Tipper Dump Truck

### **Basic Information**

Place of Origin: China,HeNanBrand Name: Shacman

Model Number: Dump Truck X3000

Minimum Order Quantity:

• Price: \$38,000.00/units >=1 units

Delivery Time: 10-20work days
Payment Terms: L/C, D/A, D/P, T/T

• Supply Ability: ≥100 units



# **Product Specification**

Keywords: Tipper TruckMax Speed: 85km/hEngine Brand: WEICHAI

• Driving Type: 6\*4 Left Hand Driving

Fuel: DeiselOil Tank: 400-500LSegement: Heavy Truck

• Highlight: 10 Wheels Tipper Dump Truck,

Tipper Dump Truck 6x4,

SHACMAN X3000 Tipper Dump Truck



# More Images



#### **Product Description**

We can supply new and second-hand truck . Please tell us your specific transportation needs and we will help you choose the best dump truck for you

#### **Product Description of Shacman Dump Truck:**

6x4 dump trucks are equipped with high-quality engines. The advantages of this engine are high torque, low emissions, strong power and good economy.

High safety: The dump truck has a longer buffer space, which can effectively protect the lives of passengers. At the same time, the cab adopts a keel frame cab, which is durable and durable and always safe.

Fuel-saving: Diesel engines have a large compression ratio and high torque at low speeds, making them inherently more fuel-efficient than gasoline vehicles. This advantage is especially obvious during long-di