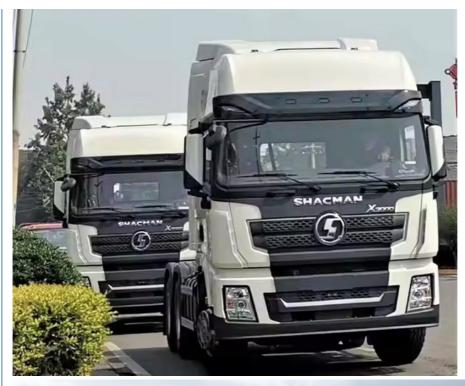

# SHACMAN X3000 6x4 Tractor Truck 351 - 450hp For Algeria Maket

#### SHACMAN X3000 4\*2/6\*4 Tractor Truck

The tractor truck is equipped with a high-power diesel engine, and is equipped with a mechanical / hydraulic transmission with a high speed ratio and a main reducer. Some also have wheel side reduction devices to reduce speed and increase traction.