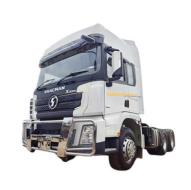

# SHACMAN X3000 6x4 Tractor Truck 351 - 450hp For Algeria Maket

#### SHACMAN X3000 4\*2/6\*4 Tractor Truck

The tractor truck is equipped with a high-power diesel engine, and is equipped with a mechanical / hydraulic transmission with a high speed ratio and a main reducer. Some also have wheel side reduction devices to reduce speed and increase traction.