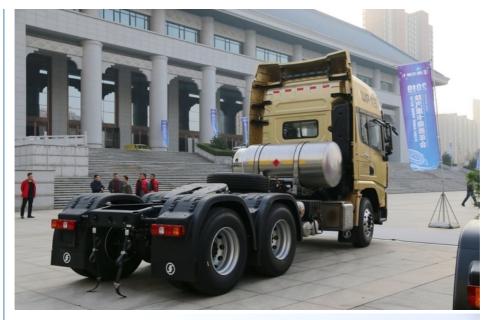

# More Images

Front Axle:

#### New SHACMAN X3000 4\*2/6\*4 Tractor Truck

## **Product Specification**

Product: New SHACMAN X3000 Tractor Truck

7.5T

Condition: New
Steering: LHD/RHD
Engine: WP12.430E201
Horsepower: 351 - 450hp
Emission Standard: EURO 6
Forward Shift Number: 10
Reverse Shift Number: 2

Maximum Torque(Nm): 1500-2000NmSize: 6500\*2500\*3200

Tire: 12R22.5
Gross Vehicle Weight: 25000 Kg
Fuel Tank Capacity: 400-500L
Passengers: 2