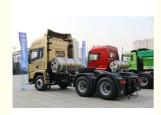

# Shacman X3000 6x4 Tractor Truck Weichai Diesel Left Hand Drive 460hp Tractor Truck Head

### **Basic Information**

Brand Name: Shacman
Model Number: X3000
Minimum Order Quantity: 1

• Price: \$38,000.00/units >=1 units

Delivery Time: 10-20work days
Payment Terms: L/C, D/A, D/P, T/T

• Supply Ability: 1-6 units



## **Product Specification**

Product: New SHACMAN X3000 Tractor Truck

7.5T

Condition: New
Steering: LHD/RHD
Engine: WP12.430E201
Horsepower: 351 - 450hp
Emission Standard: EURO 6
Forward Shift Number: 10
Reverse Shift Number: 2

Maximum Torque(Nm): 1500-2000NmSize: 6500\*2500\*3200

Tire: 12R22.5
Gross Vehicle Weight: 25000 Kg
Fuel Tank Capacity: 400-500L
Passengers: 2



# More Images

Front Axle:



#### New SHACMAN X3000 4\*2/6\*4 Tractor Truck

#### **Product Features OF Shacman Tractor Truck:**

| Shacman 4X2/6X4 Tractor Truck           |
|-----------------------------------------|
| 3350 mm                                 |
| WEICHAI WP12.430E201                    |
| 351-450 horsepower                      |
| 7100kg                                  |
| 400-500L                                |
| 12R22.5                                 |
| As customer's request                   |
| 31-40 ton                               |
| Video technical support, online support |
|                                         |

<sup>▲</sup> The values in the configuration table are subjected to change. The data in the configuration table are for reference only. Mix and matching some configurat