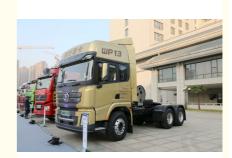

# Shacman X3000 6x4 Tractor Truck Weichai Diesel Left Hand Drive 460hp Tractor Truck Head

### **Basic Information**

Brand Name: Shacman
Model Number: X3000
Minimum Order Quantity: 1

• Price: \$38,000.00/units >=1 units

Delivery Time: 10-20work days
Payment Terms: L/C, D/A, D/P, T/T

• Supply Ability: 1-6 units



## **Product Specification**

Product: New SHACMAN X3000 Tractor Truck

7.5T

Condition: New
Steering: LHD/RHD
Engine: WP12.430E201
Horsepower: 351 - 450hp
Emission Standard: EURO 6
Forward Shift Number: 10
Reverse Shift Number: 2

Maximum Torque(Nm): 1500-2000NmSize: 6500\*2500\*3200

Tire: 12R22.5
Gross Vehicle Weight: 25000 Kg
Fuel Tank Capacity: 400-500L
Passengers: 2



# More Images

Front Axle:



#### New SHACMAN X3000 4\*2/6\*4 Tractor Truck

#### **Product Features OF Shacman Tractor Truck:**

| Shacman 4X2/6X4 Tractor Truck           |
|-----------------------------------------|
| 3350 mm                                 |
| WEICHAI WP12.430E201                    |
| 351-450 horsepower                      |
| 7100kg                                  |
| 400-500L                                |
| 12R22.5                                 |
| As customer's request                   |
| 31-40 ton                               |
| Video technical support, online support |
|                                         |

<sup>▲</sup> The values in the configuration table are subjected to change. The data in the configuration table are for reference only. Mi