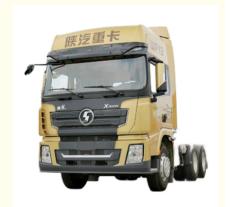

# Shacman X3000 6x4 Tractor Truck Weichai Diesel Left Hand Drive 460hp Tractor Truck Head

## **Product Specification**

Product: New SHACMAN X3000 Tractor Truck

7.5T

Condition: New
Steering: LHD/RHD
Engine: WP12.430E201
Horsepower: 351 - 450hp
Emission Standard: EURO 6
Forward Shift Number: 10
Reverse Shift Number: 2

#### New SHACMAN X3000 4\*2/6\*4 Tractor Truck