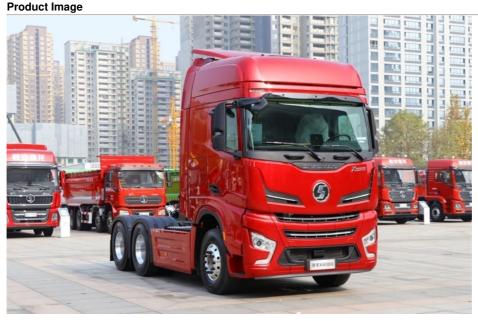

# Hot Sale Shacman Truck Price X6000 New Trailer Head Truck Tractor Trucks

#### SHACMAN X6000 Tractor Truck

Tractor Truck is a specialized vehicle used for towing large trucks or trailers. It typically consists of a wheeled or tracked tractor unit and one or more trailers. Tractor-trailers are known for their high strength, reliability, and load-carrying capacity, making them ideal for long-distance and heavy-duty transportation. They play an important role in the logistics and transportation industry and are an essential part of modern industrialized societies.

#### **Product Application :**

The Container Tractor Truck's cab top has undergone strict pressure resistance test, with excellent safety performance and better guarantee in product quality. Its thickened cab steel plate and side door crash beam design effectively enhance the passive safety of the cab. This tractor truck can meet basic transportation needs and tackle some complicated tasks.