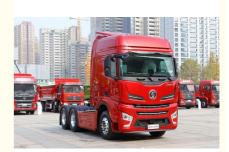

#### SHACMAN X6000 Tractor Truck

Tractor Truck is a specialized vehicle used for towing large trucks or trailers. It typically consists of a wheeled or tracked tractor unit and one or more trailers. Tractor-trailers are known for their high strength, reliability, and load-carrying capacity, making them ideal for long-distance and heavy-duty transportation. They play an important role in the logistics and transportation industry and are an essential part of modern industrialized societies.

#### **Product Application :**

The Container Tractor Truck's cab top has undergone strict pressure resistance test, with excellent safety performance and better guarantee in product quality. Its thickened cab steel plate and side door crash beam design effectively enhance the passive safety of the cab. This tractor truck can meet basic transportation needs and tackle some complicated tasks.