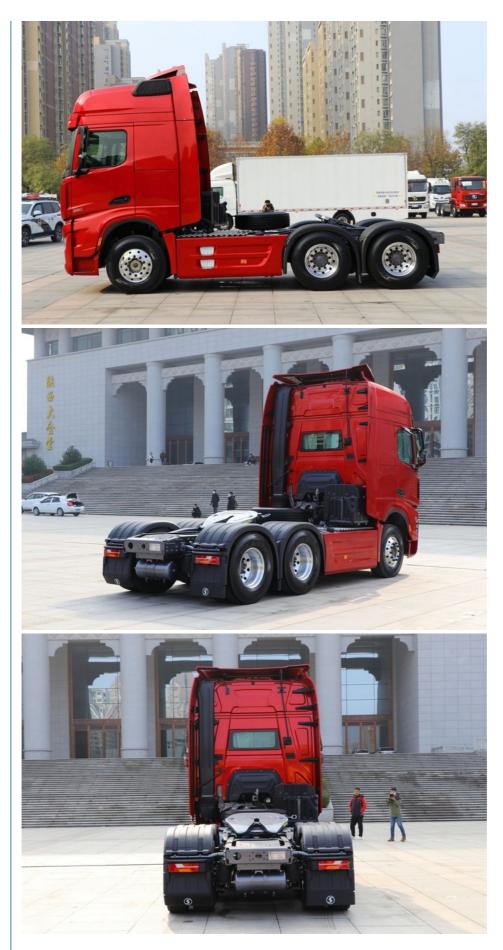

### More Images

#### SHACMAN X6000 Tractor Truck

Tractor Truck is a specialized vehicle used for towing large trucks or trailers. It typically consists of a wheeled or tracked tractor unit and one or more trailers. Tractor-trailers are known for their high strength, reliability, and load-carrying capacity, making them ideal for long-distance and heavy-duty transportation. They play an important role in the logistics and transportation industry and are an essential part of modern industrialized societies.