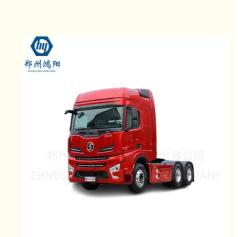

#### SHACMAN X6000 Tractor Truck

Tractor Truck is a specialized vehicle used for towing large trucks or trailers. It typically consists of a wheeled or tracked tractor unit and one or more trailers. Tractor-trailers are known for their high strength, reliability, and load-carrying capacity, making them ideal for long-distance and heavy-duty transportation. They play an important role in the logistics and transportation industry and are an essential part of modern industrialized societies.

#### **Product Application :**

The Container Tractor Truck's cab top has undergone strict pressure resistance test, with excellent safety performance and better guarantee in product quality. Its thickened cab steel plate and side door crash beam design effectively enhance the passive safety of the cab. This tractor truck can meet basic transportation needs and tackle some complicated tasks.