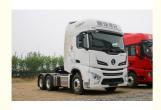

#### **SHACMAN X6000 Tractor Truck**

There are both new and second-hand trucks. Just tell us your transportation needs and we will customize tractors with different loading weights, volumes, and colors. A good truck will help you work well.

#### **Product Application:**

High-Quality Performance: The Shacman X6000 4X2 Diesel Engine 500HP Tractor Truck is designed for efficient logistics transportation, offering a powerful 500hp engine and 2500nm maximum torque for smooth operations.

Customizable and Reliable: This tractor truck is available in various sizes, including 6400x2550x3800 and 6100x2550x3800, with a gross vehicle weight of 5001-10000 kg, catering to diverse user requirements.