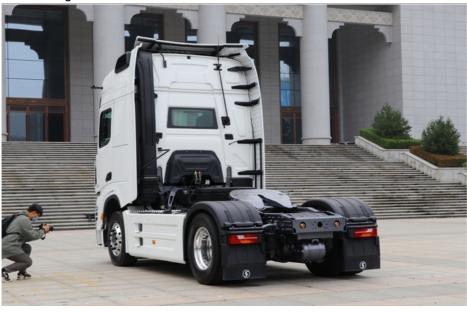

#### **SHACMAN X6000 Tractor Truck**

There are both new and second-hand trucks. Just tell us your transportation needs and we will customize tractors with different loading weights, volumes, and colors. A good truck will help you work well.

#### **Product Application:**

High-Quality Performance: The Shacman X6000 4X2 Diesel Engine 500HP Tractor Truck is designed for efficient logistics transportation, offering a powerful 500hp engine and 2500nm maximum torque for smooth operations.

Customizable and Reliable: This tractor truck is available in various sizes, including 6400x2550x3800 and 6100x2550x3800, with a gross vehicle weight of 5001-10000 kg, catering to diverse user requirements.