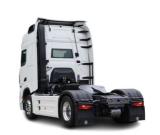

#### **SHACMAN X6000 Tractor Truck**

There are both new and second-hand trucks. Just tell us your transportation needs and we will customize tractors with different loading weights, volumes, and colors. A good truck will help you work well.

#### **Product Application:**

High-Quality Performance: The Shacman X6000 4X2 Diesel Engine 500HP Tractor Truck is designed for efficient logistics transportation, offering a powerful 500hp engine and 2500nm maximum torque for smooth operations.

Customizable and Reliable: This tractor truck is available in various sizes, including 6400x2550x3800 and 6100x2550x3800, with a gross vehicle weight of 5001-10000 kg, catering to diverse user requirements.