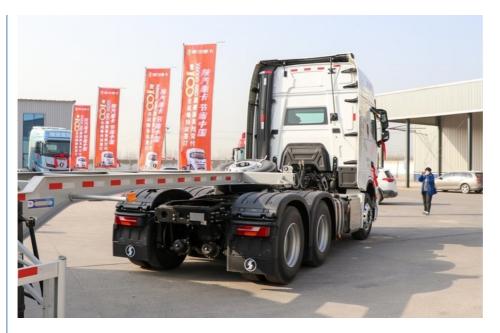

# Tractor Truck X6000 4X2 6X4 Diesel Engine 500HP 30-40tons Logistics Transportation Tractor Truck

#### **Product Specification**

Product Name: SHACMAN X6000 Tractor

Steering: Left
Condition: New
Brand: Shacman
Horsepower: > 450hp
Emission Standard: Euro 5

Market Segement: Logistics Transportation

Engine Brand: WEICHAI
Fuel Type: Diesel
Engine Capacity: > 8L
Cylinders: 6
Gear Box Brand: FAST
Transmission Type: Manual
Forward Shift Number: 10
Reverse Shift Number: 2

#### **Product Application:**

High-Quality Performance: The Shacman X6000 4X2 Diesel Engine 500HP Tractor Truck is designed for efficient logistics transportation, offering a powerful 500hp engine and 2500nm maximum torque for smooth operations.

Customizable and Reliable: This tractor truck is available in various sizes, including 6400x2550x3800 and 6100x2550x3800, with a gross vehicle weight of 5001-10000 kg, catering to diverse user requirements.

Advanced Safety Features: Equipped with advanced safety features such as ABS, ESC, and a 360-degree rear camera, this tractor truck ensures a safe and secure driving experience for the driver and passengers.

Fuel Efficiency and Comfort: With a 600L fuel tank capacity and automatic air conditioning, this tractor truck provides a comfortable driving experience while minimizing fuel consumption, ideal for long-distance logistics transportation.