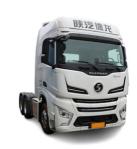

# Shacman Delong X6000 6x4 Tractor Truck 560HP Head Truck For Transportation

### **Product Specification**

Product Name: SHACMAN X6000 Tractor

Condition: New
Brand: Shacman
Horsepower: > 450hp
Emission Standard: Euro 5/6
Engine Brand: WEICHAI
Fuel Type: Diesel
Engine Capacity: > 8L

#### **SHACMAN X6000 Tractor Truck**

There are both new and second-hand trucks. Just tell us your transportation needs and we will customize tractors with different loading weights, volumes, and colors. A good truck will help you work well.