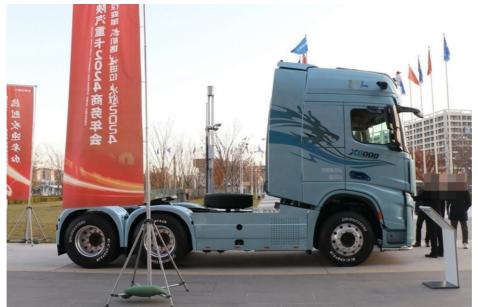

# Shacman Delong X6000 6x4 Tractor Truck 560HP Head Truck For Transportation

### **Product Specification**

Product Name: SHACMAN X6000 Tractor

Condition: New
Brand: Shacman
Horsepower: > 450hp
Emission Standard: Euro 5/6
Engine Brand: WEICHAI
Fuel Type: Diesel
Engine Capacity: > 8L

• Horse Power: 500hp-680hp

Cylinders: 6
Forward Shift Number: 10
Tire: 12R22.5
Reverse Shift Number: 2

Maximum Torque(Nm): 1500-2000NmSize: 6500\*2500\*3200