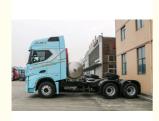

# Shacman Delong X6000 6x4 Tractor Truck 560HP Head Truck For Transportation

### **Basic Information**

Brand Name: Shacman
Model Number: X6000
Minimum Order Quantity: 1

• Price: \$38,000.00/units >=1 units

Delivery Time: 10-20work days
Payment Terms: L/C, D/A, D/P, T/T

• Supply Ability: 1-6 units



### **Product Specification**

Product Name: SHACMAN X6000 Tractor

Condition: New
Brand: Shacman
Horsepower: > 450hp
Emission Standard: Euro 5/6
Engine Brand: WEICHAI
Fuel Type: Diesel
Engine Capacity: > 8L

• Horse Power: 500hp-680hp

Cylinders: 6
Forward Shift Number: 10
Tire: 12R22.5
Reverse Shift Number: 2

Maximum Torque(Nm): 1500-2000NmSize: 6500\*2500\*3200



## More Images



### **Product Description**

#### **SHACMAN X6000 Tractor Truck**

There are both new and second-hand trucks. Just tell us your transportation needs and we will customize tractors with different loading weights, volumes, and colors. A good truck will help you work well.

#### **Product Application:**

Tractor Truck is a specialized vehicle used for towing large trucks or trailers. It typically consists of a wheeled or tracked tractor unit and one or more trailers. Tractor-trailers are known for their high strength, reliability, and load-carrying capacity, making them ideal for long-distance and heavy-duty transportation. Our Main Products Heavy Trucks and Construction Machinery. Like Brand SHACMAN, SINOTRUK, DONGFENG, ETC.... include tractor trucks, dump trucks, cargo trucks, trailer tru