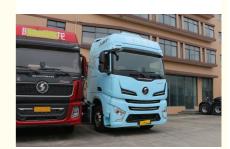

# Shacman Delong X6000 6x4 Tractor Truck 560HP Head Truck For Transportation

### **Basic Information**

Brand Name: Shacman
Model Number: X6000
Minimum Order Quantity: 1

• Price: \$38,000.00/units >=1 units

Delivery Time: 10-20work days
Payment Terms: L/C, D/A, D/P, T/T

• Supply Ability: 1-6 units



### **Product Specification**

Product Name: SHACMAN X6000 Tractor

Condition: New
Brand: Shacman
Horsepower: > 450hp
Emission Standard: Euro 5/6
Engine Brand: WEICHAI
Fuel Type: Diesel
Engine Capacity: > 8L

• Horse Power: 500hp-680hp

Cylinders: 6
Forward Shift Number: 10
Tire: 12R22.5
Reverse Shift Number: 2

Maximum Torque(Nm): 1500-2000NmSize: 6500\*2500\*3200



## More Images



### **Product Description**

#### **SHACMAN X6000 Tractor Truck**

There are both new and second-hand trucks. Just tell us your transportation needs and we will customize tractors with different loading weights, volumes, and colors. A good truck will help you work well.

#### **Product Application:**

Tractor Truck is a specialized vehicle used for towing large trucks or trailers. It typically consists of a wheeled or tracked tractor unit and one or more trailers. Tractor-trailers are known for their high strength, reliability, and load-carrying capacity, making them ideal for long-distance and heavy-duty transportation. Our Main Products Heavy Trucks and Construction Machinery. Like Brand SHACMAN, SINOTRUK, DONGFENG, ETC.... include tractor trucks, dump trucks, cargo t