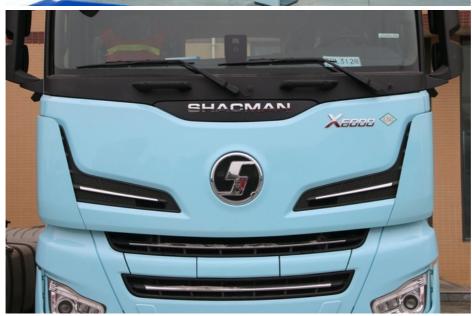

# Shacman Delong X6000 6x4 Tractor Truck 560HP Head Truck For Transportation

### **Product Specification**

Product Name: SHACMAN X6000 Tractor

Condition: New
Brand: Shacman
Horsepower: > 450hp
Emission Standard: Euro 5/6
Engine Brand: WEICHAI
Fuel Type: Diesel
Engine Capacity: > 8L