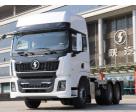

Brand Name: Model Number:
- Shacman X5000 • Minimum Order Quantity:

China

• Price:

Our Product Introduction

for more products please visit us on chinadumptrucks.com

- Delivery Time:
- Payment Terms:
- Supply Ability:
- 1 \$38,000.00/units >=1 units 10-20work days
- L/C, D/A, D/P, T/T
- ≥100 units



# **Product Specification**

- Product Name:
- Brand:
- Driving Type:
- Engine Brand:
- Engine:
- Horsepower:
- Emission Standard:
- Segement:
- Fuel Type:
- Engine Capacity:
- Gear Box Brand:
- Maximum Torque(Nm):
- Size:
- Gross Vehicle Weight:
- Capacity (Load):

6\*4 Left/Right Hand Driving WEICHAI

SHACMAN X5000 Tractor Truck

- Weichai WP12.430E201
- 351 450hp
- Euro 2-5 Heavy Truck

SHACMAN

- Diesel
- > 8L
- FAST
- 1500-2000Nm 6500\*2500\*3200 25000 Kg
- > 50T



### More Images



### SHACMAN X5000 Tractor Truck LHD/RHD

#### **Product Application:**

The SHACMAN Tractor Truck is a towing vehicle manufactured by the leading Chinese commercial vehicle manufacturer, SHACMAN, specifically designed for freight transportation. Equipped with a powerful diesel engine, advanced transmission system, and stable suspension system, it ensures efficient, safe, and comfortable long-distance hauling. Featuring a comfortable cabin design and advanced safety technologies, it enhances the driver's working experience and ensures the vehicle's safety performance. The SHACMAN Tractor Truck prioritizes fuel efficiency, aiming to reduce operational costs and meet various cargo transportation needs.

| <b>Product Features</b> | s OF | Shacman | Tractor | Truck: |
|-----------------------