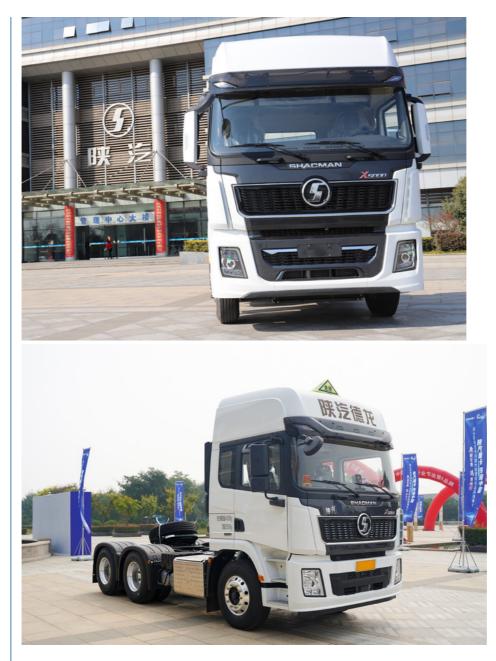

### SHACMAN X5000 Tractor Truck LHD/RHD

#### **Product Application:**

The SHACMAN Tractor Truck is a towing vehicle manufactured by the leading Chinese commercial vehicle manufacturer, SHACMAN, specifically designed for freight transportation. Equipped with a powerful diesel engine, advanced transmission system, and stable suspension system, it ensures efficient, safe, and comfortable long-distance hauling. Featuring a comfortable cabin design and advanced safety technologies, it enhances the driver's working experience and ensures the vehicle's safety performance. The SHACMAN Tractor Truck prioritizes fuel efficiency, aiming to reduce operational costs and meet various cargo transportation needs.