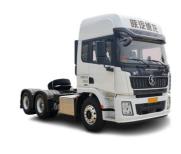

# New 6x4 4x2 550hp Shacman X5000 Tractor Truck For Engineering **Transportation**

## **Basic Information**

- Place of Origin:
- Brand Name: Model Number:
- Shacman X5000 • Minimum Order Quantity:

China

• Price:

Our Product Introduction

for more products please visit us on chinadumptrucks.com

- Delivery Time:
- Payment Terms:
- Supply Ability:
- 1 \$38,000.00/units >=1 units 10-20work days
- L/C, D/A, D/P, T/T
- ≥100 units



# **Product Specification**

- Product Name:
- Brand:
- Driving Type:
- Engine Brand:
- Engine:
- Horsepower:
- Emission Standard:
- Segement:
- Fuel Type:
- Engine Capacity:
- Gear Box Brand:
- Maximum Torque(Nm):
- Size:
- Gross Vehicle Weight:
- Capacity (Load):

6\*4 Left/Right Hand Driving WEICHAI

SHACMAN X5000 Tractor Truck

- Weichai WP12.430E201
- 351 450hp
- Euro 2-5 Heavy Truck

SHACMAN

- Diesel
- > 8L
- FAST
- 1500-2000Nm 6500\*2500\*3200 25000 Kg
- > 50T



### More Images



### SHACMAN X5000 Tractor Truck LHD/RHD

#### **Product Application:**

The SHACMAN Tractor Truck is a towing vehicle manufactured by the leading Chinese commercial vehicle manufacturer, SHACMAN, specifically designed for freight transportation. Equipped with a powerful diesel engine, advanced transmis