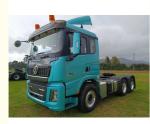

\$38,000.00/units >=1 units 10-20work days L/C, D/A, D/P, T/T
- ≥100 units

China

X5000

Shacman



## **Product Specification**

- Product Name:
- Steering:
- Engine Brand:
- Horsepower:
- Emission Standard:
- Fuel Type:
- Capacity (Load):
- Size:
- Engine Capacity:
- Gross Vehicle Weight:
- Color:
- Highlight:

| Tractor Truck/Prime Mover |
|---------------------------|
| LHD/RHD                   |
| WEICHAI                   |
| 351 - 450hp               |
| Euro 5                    |
| Diesel                    |
| > 50T                     |
| 6500*2500*3200            |
| > 8L                      |
| 25000 Kg                  |

. . . . .

Customer's Requirement

480HP SHACMAN X5000 Tractor Head, 2024 SHACMAN X5000 Tractor Head, 4X2 SHACMAN X5000 Tractor Head



### More Images



for more products please visit us on chinadumptrucks.com

### SHACMAN X5000 Tractor Truck LHD/RHD

SHACMAN X5000 Tractor Truck 6\*4 Trailer Truck 430HP for Sale

### **Product Application:**

The tractor is manufactured with advanced technology and high-quality materials, offering the advantages of high durability and low maintenance costs. The spacious and comfortable cab design provides drivers with a comfortable working environment and reduces fatigue caused by long hours of driving.

| Product Featu | res OF Shacm | nan Tractor Truck: |
|---------------|--------------|--------------------|
|---------------|--------------|--------------------|

| Product Name                | Shacman 6X4 Tractor Truck               |  |
|-----------------------------|----------------------------------