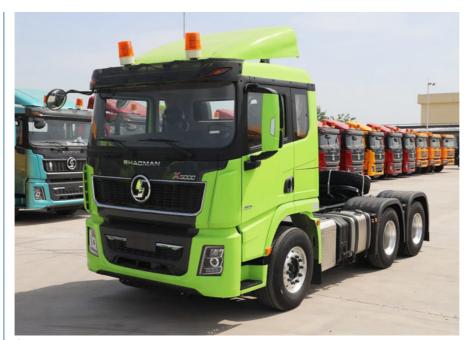

# 2024 China Diesel SHACMAN X5000 Tractor Head 4X2 480HP Trailer Head Truck

### SHACMAN X5000 Tractor Truck LHD/RHD

SHACMAN X5000 Tractor Truck 6\*4 Trailer Truck 430HP for Sale

▲ The values in the configuration table are subjected to change. The data in the configuration table are for reference only. Mix and matching some configurations may not be technically possible, please contact your local sales representative to help you choose the right specifications for your needs. **Product Image** 