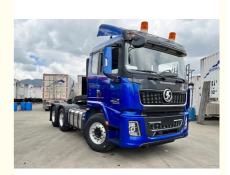

upply Ability:
- 1 \$38,000.00/units >=1 units 10-20work days L/C, D/A, D/P, T/T
- ≥100 units

China

X5000

Shacman



## **Product Specification**

- Product Name:
- Steering:
- Engine Brand:
- Horsepower:
- Emission Standard:
- Fuel Type:
- Capacity (Load):
- Size:
- Engine Capacity:
- Gross Vehicle Weight:
- Color:
- Highlight:

| Tractor Truck/Prime Mover |
|---------------------------|
| LHD/RHD                   |
| WEICHAI                   |
| 351 - 450hp               |
| Euro 5                    |
| Diesel                    |
| > 50T                     |
| 6500*2500*3200            |
| > 8L                      |
| 25000 Kg                  |

. . . . .

Customer's Requirement

480HP SHACMAN X5000 Tractor Head, 2024 SHACMAN X5000 Tractor Head, 4X2 SHACMAN X5000 Tractor Head



### More Images



for more products please visit us on chinadumptrucks.com

### SHACMAN X5000 Tractor Truck LHD/RHD

SHACMAN X5000 Tractor Truck 6\*4 Trailer Truck 430HP for Sale

### **Product Application:**

The tractor is manufactured with advanced technology and high-quality materials, offering the advantages of high durability and low maintenance costs. The spacious and comfortable cab design provides drivers with a comfortable working environment and reduces fatigue caused by long hours of driving.

| Product Featu | res OF Shacm | nan Tractor Truck: |
|---------------|--------------|--------------------|
|---------------|--------------|--------------------|

| Product Name                | Shacman 6X4 Tractor Truck               |  |
|-----------------------------|---------------