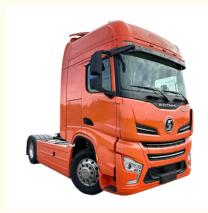

# Professional Shacman Delong X6000 Traction Locomotive Stock Exported 4\*2 Tractor Truck

## **Product Specification**

• Drive Type: 6x4 • Steering: Left Or Right • Condition: New • Warranty Period: 1 Year FAST . Gear Box Brand: • Engine Brand: WEICHAI • Fuel Type: Diesel • Highlight: 4\*2 Tractor Truck, Shacman Delong X6000 Tractor Truck

#### **Product Image**