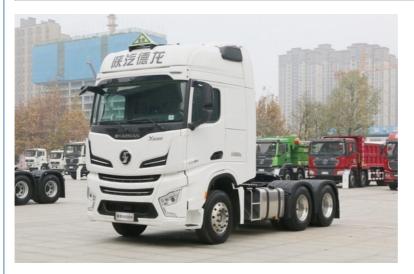

# Professional Shacman Delong X6000 Traction Locomotive Stock Exported 4\*2 Tractor Truck

## **Product Specification**

• Drive Type: 6x4 • Steering: Left Or Right • Condition: New • Warranty Period: 1 Year FAST . Gear Box Brand: • Engine Brand: WEICHAI • Fuel Type: Diesel • Highlight: 4\*2 Tractor Truck, Shacman Delong X6000 Tractor Truck

#### **Product Image**