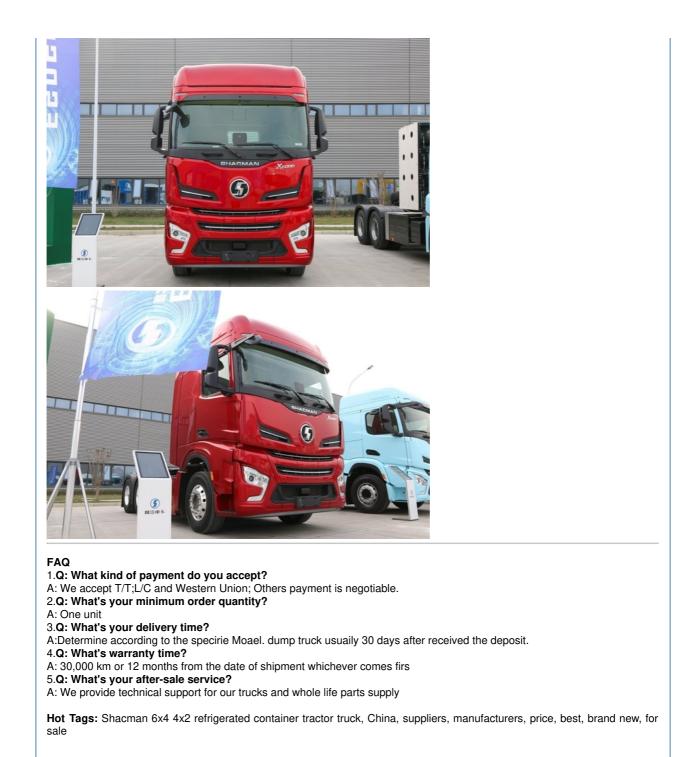

|
| Horsepower                  | 351-450 horsepower                      |
| Front Axle                  | 7100kg                                  |
| Oil Tanker Capacity         | 400-500L                                |
| Tyre                        | 12R22.5                                 |
| Colour                      | As customer's request                   |
| Capacity (load)             | 31-45 ton                               |
| Provide After-sales Service | Video technical support, online support |

▲ The values in the configuration table are for reference only and may vary. Mixing and matching some configurations may not be technically possible, please contact your local sales representative to help you select the specifications that suit your needs.

### Product Image