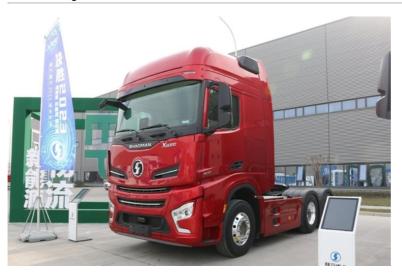

### Product Description OF Shacman Tractor Truck:

Shacman tractor heads are known for their powerful power system and efficient fuel economy. It is equipped with a selfdeveloped Cummins or Weichai high-horsepower engine, which provides continuous power and can adapt to various harsh transportation environments.

#### **Product Features OF Shacman Tractor Truck:**

| Product Name                | Shacman 4X2/6X4 Tractor Truck           |
|-----------------------------|-----------------------------------------|
| Wheelbase                   | 3350 mm                                 |
| Engine Model                | WEICHAI WP12.430E201                    |
| Horsepower                  | 351-450 horsepower                      |
| Front Axle                  | 7100kg                                  |
| Oil Tanker Capacity         | 400-500L                                |
| Tyre                        | 12R22.5                                 |
| Colour                      | As customer's request                   |
| Capacity (load)             | 31-45 ton                               |
| Provide After-sales Service | Video technical support, online support |