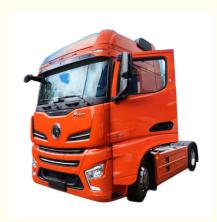

### Product Description OF Shacman Tractor Truck:

Shacman tractor heads are known for their powerful power system and efficient fuel economy. It is equipped with a selfdeveloped Cummins or Weichai high-horsepower engine, which provides continuous power and can adapt to various harsh transportation environments.

#### **Product Features OF Shacman Tractor Truck:**

| Product Name                | Shacman 4X2/6X4 Tractor Truck           |
|-----------------------------|-----------------------------------------|
| Wheelbase                   | 3350 mm                                 |
| Engine Model                | WEICHAI WP12.430E201                    |
| Horsepower                  | 351-450 horsepower                      |
| Front Axle                  | 7100kg                                  |
| Oil Tanker Capacity         | 400-500L                                |
| Tyre                        | 12R22.5                                 |
| Colour                      | As customer's request                   |
| Capacity (load)             | 31-45 ton                               |
| Provide After-sales Service | Video technical support, online support |