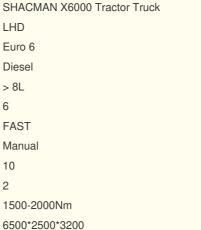

## **Product Specification**

- Product Name:
- Steering:
- Emission Standard:
- Fuel Type:
- Engine Capacity:
- Cylinders:
- Gear Box Brand:
- Transmission Type:
- Forward Shift Number:
- Reverse Shift Number:
- Maximum Torque(Nm):
- Size:
- Gross Vehicle Weight:
- Load Capacity:
- Fuel Tank:

### \$38,000.00/units >=1 units 10-20work days L/C, D/A, D/P, T/T

1

Shacman X6000

1-6 units

25000 Kg

400-500L

> 50T