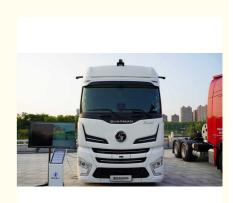

# Shacman X6000 Tractor Head Truck 4\*2 Trailer Head To Peru

## **Basic Information**

- Brand Name:
- Model Number:
- Minimum Order Quantity:
- Price:
- Delivery Time:
- Payment Terms:
- Supply Ability:

Our Product Introduction

for more products please visit us on chinadumptrucks.com

### \$38,000.00/units >=1 units 10-20work days L/C, D/A, D/P, T/T

1

Shacman X6000

1-6 units

25000 Kg

400-500L

> 50T



## **Product Specification**

- Product Name:
- Steering:
- Emission Standard:
- Fuel Type:
- Engine Capacity:
- Cylinders:
- Gear Box Brand:
- Transmission Type:
- Forward Shift Number:
- Reverse Shift Number:
- Maximum Torque(Nm):
- Size:
- Gross Vehicle Weight:
- Load Capacity:
- Fuel Tank:





### More Images



#### SHACMAN X6000 Tractor Truck

#### Product Advantage :

The Shacman X6000 export tractor has won wide recognition and praise in the international market with its excellent performance, comfortable driving experience, reliable safety, and intelligent technology application. It is not only a transportation tool but also a powerful proof of Shacman's strength in showing China's manufacturing industry on the international stage. With more and more Shacman X6000 export tractors galloping on roads around the world, they will inject new vitality into the development of the global transportation industry and promote the international transportation industry to move towards a more efficient, safe, and intelligent direction. **Product Features OF Shacman Tractor Truck:** 

|