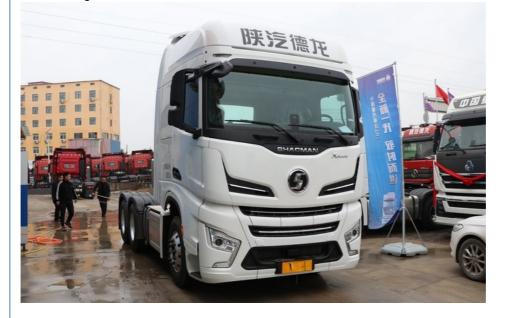

#### SHACMAN X6000 Tractor Truck

#### Product Advantage :

The Shacman X6000 export tractor has won wide recognition and praise in the international market with its excellent performance, comfortable driving experience, reliable safety, and intelligent technology application. It is not only a transportation tool but also a powerful proof of Shacman's strength in showing China's manufacturing industry on the international stage. With more and more Shacman X6000 export tractors galloping on roads around the world, they will inject new vitality into the development of the global transportation industry and promote the international transportation industry to move towards a more efficient, safe, and intelligent direction. **Product Features OF Shacman Tractor Truck:** 