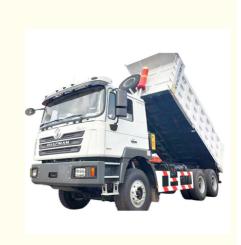

# Shacman Dump Truck F3000 Series For Your Heavy-Duty Transportation Needs

## **Product Specification**

- Load Capacity:
- Fuel Tank:

Passengers:Air Conditioner:

• Highlight:

• Engine Capacity:

• Tire:

31-40t 400L Aluminum 12.00R20 2 Manual 8L Ultimate Shacman Dump Truck, Shacman Dump Truck F3000 Series, Heavy Duty Shacman Dump Truck Our company has both new and second-hand vehicle. Please tell us your specific needs and We will help you choose the most suitable one.

#### Product Features of Shacman Dump Truck:

| Product Name                | Shacman 8X4/6X4 Dump Truck              |
|-----------------------------|-----------------------------------------|
| Wheelbase                   | 3175~4575+1400mm                        |
| Engine Model                | WEICHAI WP10H400E62                     |
| Horsepower                  | 340-560 horsepower                      |
| Front Axle                  | MAN 9.5T                                |
| Oil Tanker Capacity         | 400-500L                                |
| Tyre                        | 12.00R20                                |
| Colour                      | As customer's request                   |
| Capacity (load)             | 31-40 ton                               |
| Provide After-sales Service | Video technical support, online support |