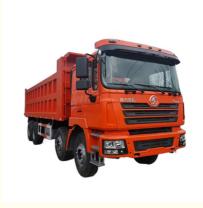

# Shacman F3000 8x4 50t Hydraulic 10 Wheel Tipper Truck Dump Truck 351-450ph

### **Product Specification**

31-40t . Load Capacity: • Fuel Tank: 400L Aluminum • Tire: 12.00R20 2 • Passengers: • Air Conditioner: Manual • Engine Capacity: 8L • Highlight: Hydraulic Shacman Dump Truck, 50t Shacman Dump Truck, 10wheel Shacman Dump Truck

#### Product Description of Shacman Dump Truck:

The F3000 dump truck high-strength sheet steel is used and has a frame from MAN and passes the most stringent ECE-R29 crash tests in Europe;

The dump truck F3000 allows us to reduce the time required to complete the work and increase the volume of cargo transported. Eco-friendly engines. Six-cylinder WEICHAI / CUMMINGS engines with a volume of 9.7-9.8 liters and a power of 336 to 375 horsepower, meet the requirements of Euro V.