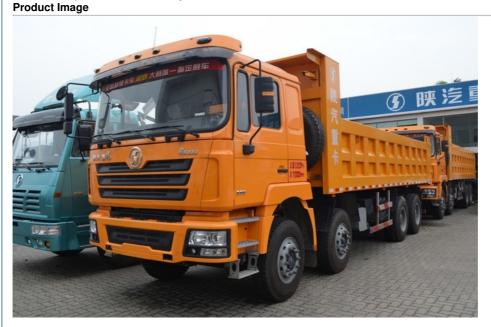

# Shacman New F3000 Left / Right Hand Drive 6x4 8x4 Heavy Duty Dump Truck **Dumper For Tipper Mining**

## Product Description of Shacman Dump Truck:

Shacman f3000 dump truck is a truck specially designed for transporting and dumping various goods and materials.

Shacman f3000 dump truck usually has a high load capacity and can carry a large amount of cargo and materials.

Shacman f3000 dump truck can operate in various terrain and road conditions and has strong adaptability. Whether driving on the road or in rugged worksite or wilderness environments, they're up to the task.