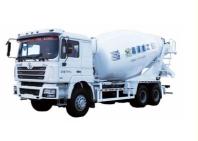

### Product Description of Mixer Truck:

Shacman 8x4 concrete mixer truck control system has accurate positioning, reliable control, compact structure and flexible operation.

shacman cement mixer truck's feeding space is large and the design angle is reasonable, so that the feeding speed of the Shaanxi Automobile Concrete Mixer is accelerated, and the phenomenon of material blocking and blocking is not easy to occur.

Shacman 8x4 concrete cement mixer truck select imported reducer, with large torque and stable performance, which is suitable for large-scale concrete mixer trucks.