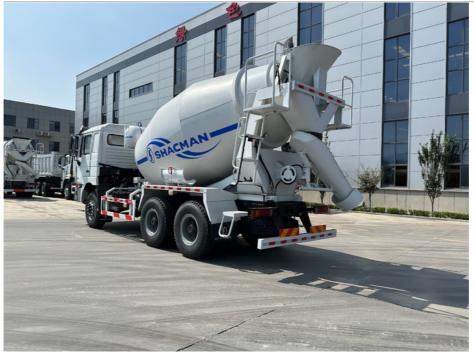

### Product Description of Mixer Truck:

Shacman 8x4 concrete mixer truck control system has accurate positioning, reliable control, compact structure and flexible operation.

shacman cement mixer truck's feeding space is large and the design angle is reasonable, so that the feeding speed of the Shaanxi Automobile Concrete Mixer is accelerated, and the phenomenon of material blocking and blocking is not easy to occur.

Shacman concrete mixer is equipped with a large water tank, air pressure water supply, and the flushing pressure is controlled within the range of 0.35-0.4 MPa. The main water pipe is made of aluminum-plastic pipe, which greatly improves the anti-freezing and anti-aging capabilities of the waterway.

Shacman 8x4 concrete cement mixer truck select imported reducer, with large torque and stable performance, which is suitable for large-scale concrete mixer trucks.