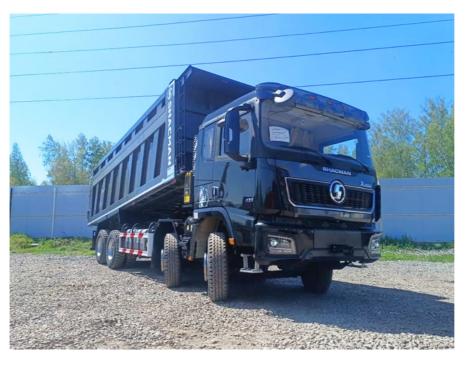

# Shacman X3000 6x4 dump truck LHD

The SHACMAN X3000 dump truck adopt many reasonable design, like lamp, oil tank and battery protect cover etc. And tire pattern is suitable for local mining work request, with long using time. In order to meet the local poor road condition, the intercooler also add one protect cover. See picture for more information.

Shacman X3000 dump trucks are a top-of-the-line type of heavy-duty vehicles that offer remarkable performance, durability, and maximum safety.

They are specifically designed to transport and unload bulk materials efficiently and safely, making them a reliable transport solution in various industries.