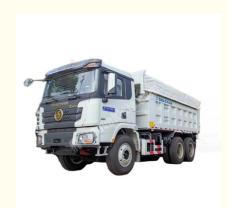

# Shacman X3000 6x4 dump truck LHD

The SHACMAN X3000 dump truck adopt many reasonable design, like lamp, oil tank and battery protect cover etc. And tire pattern is suitable for local mining work request, with long using time. In order to meet the local poor road condition, the intercooler also add one protect cover. See picture for more information.

Shacman X3000 dump trucks are a top-of-the-line type of heavy-duty vehicles that offer remarkable performance, durability, and maximum safety.

They are specifically designed to transport and unload bulk materials efficiently and safely, making them a reliable transport solution in various industries.