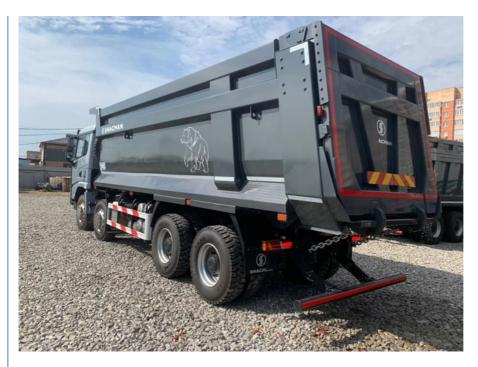

## COMPANY

8x4 Standard Dump Truck is made of high-strength steel plate, which makes the vehicle's center of gravity lower, lighter weight, and stronger carrying capacity. This product has been carefully designed and manufactured by us, with strong carrying capacity, long service life, easy procurement of accessories, and easy maintenance. It is one of the best choices for customers.