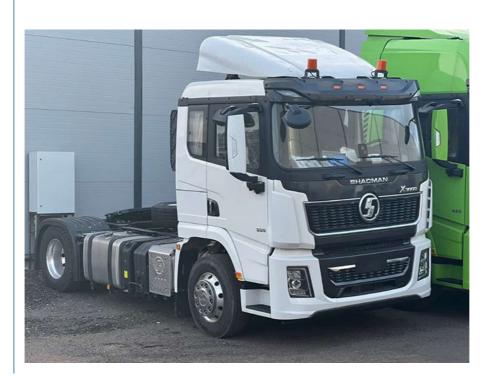

| 351-450 horsepower                      |
| Front Axle                  | 7100kg                                  |
| Oil Tanker Capacity         | 400-500L                                |
| Tyre                        | 12R22.5                                 |
| Colour                      | As customer's request                   |
| Capacity (load)             | 31-40 ton                               |
| Provide After-sales Service | Video technical support, online support |

<sup>▲</sup>The data in the configuration table are for reference only, and some values may change. Mixing and matching some configurations may not be technically possible, please contact your local sales representative to help you select the specifications that suit your needs.

#### **Product Image**







#### FAQ

#### 1.Q: What kind of payment do you accept?

A: We accept T/T;L/C and Western Union; Others payment is negotiable.

2.Q: What's your minimum order quantity?

## A: One unit 3.Q: What's your delivery time?

A:Determine according to the specirie Moael. dump truck usually 30 days after received the deposit.

#### 4.Q: What's warranty time?

A: 30,000 km or 12 months from the date of shipment whichever comes firs

#### 5.Q: What's your after-sale service?

A: We provide technical support for our trucks and whole life parts supply

Hot Tags: Shacman 6x4 4x2 refrigerated container tractor truck, China, suppliers, manufacturers, price, best, brand new, for sale

### Zhengzhou Hongyang Automobile Sales Service Co., Ltd.

13629843569

celia@zzhonyang.cn

chinadumptrucks.com

Room