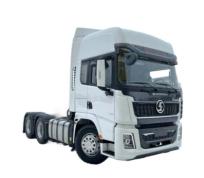

# Shacman X3000 Tractor Head Truck 6X4 10 Wheels 460 Horsepower

#### **Product Image**