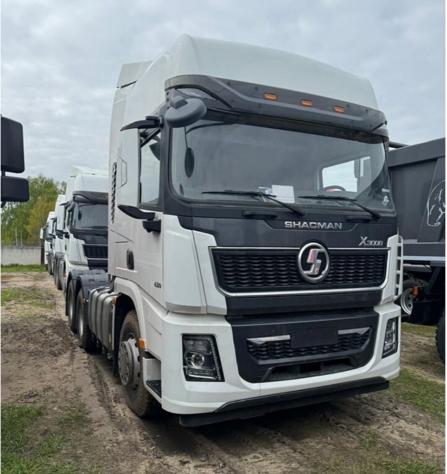

| 351-450 horsepower                      |
| Front Axle                  | 7100kg                                  |
| Oil Tanker Capacity         | 400-500L                                |
| Tyre                        | 12R22.5                                 |
| Colour                      | As customer's request                   |
| Capacity (load)             | 31-40 ton                               |
| Provide After-sales Service | Video technical support, online support |

<sup>▲</sup>The data in the configuration table are for reference only, and some values may change. Mixing and matching some configurations may not be technically possible, please contact your local sales representative to help you select the specifications that suit your needs.

#### **Product Image**







#### FAQ

#### 1.Q: What kind of payment do you accept?

A: We accept T/T;L/C and Western Union; Others payment is negotiable.

2.Q: What's your minimum order quantity?

## A: One unit 3.Q: What's your delivery time?

A:Determine according to the specirie Moael. dump truck usually 30 days after received the deposit.

#### 4.Q: What's warranty time?

A: 30,000 km or 12 months from the date of shipment whichever comes firs

#### 5.Q: What's your after-sale service?

A: We provide technical support for our trucks and whole life parts supply

Hot Tags: Shacman 6x4 4x2 refrigerated container tractor truck, China, suppliers, manufacturers, price, best, brand new, for sale

### Zhengzhou Hongyang Automobile Sales Service Co., Ltd.

13629843569

celia@zzhonyang.cn

chinadumptrucks.com

Room 907,