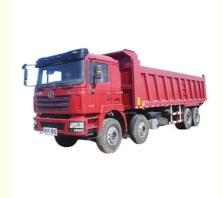

# 25 Cubic Meters Tipper Dump Truck Shacman F3000 8x4 12 Wheel Tipper Truck

#### Product Description of Shacman Dump Truck:

The Shacman Delon F3000 Dump Truck 6X4 is a robust and reliable vehicle designed for heavyduty construction and transportation tasks. With its powerful engine and sturdy build quality, it can handle even the most challenging jobs with ease.