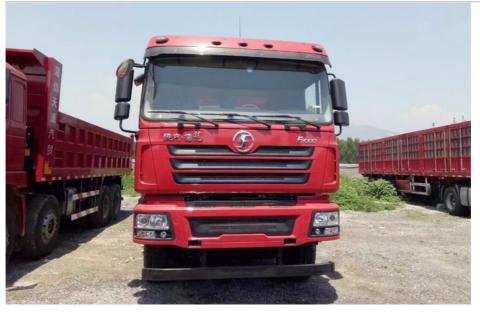

#### Product Description of Shacman Dump Truck:

The Shacman Delon F3000 Dump Truck 6X4 is a robust and reliable vehicle designed for heavyduty construction and transportation tasks. With its powerful engine and sturdy build quality, it can handle even the most challenging jobs with ease.

#### Product Application of Shacman Dump Truck :

8x4 Mining Dump Truck is specially designed for transportation in mines and other projects, and can be used at temperatures of 50°C and -40°C without any problems. Our product is made of high-quality materials, strong and durable, crossing most types of terrain will not cause problems, and can meet most transportation needs.