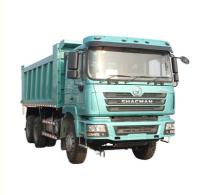

# 50 Tons 420HP Shacman F3000 12 Wheels 8x4 Shacman Dump Truck

# **Basic Information**

- Place of Origin:
- Brand Name:
- Henan, China Shacman
- Dump Truck F3000 Model Number: 1
- Minimum Order Quantity:
- Price:
- Delivery Time:
- Payment Terms:
- Supply Ability:
- \$38,000.00/units >=1 units 30-40work days
- L/C, D/A, D/P, T/T

New

Left 430-550hp

> 8L

Euro -Euro

Heavy Truck

≥100 units



## **Product Specification**

- Condition:
- Steering:
- Horsepower:
- Emission Standard:
- Segement:
- Engine Capacity:
- Highlight:
- 420HP Shacman Dump Truck, 8x4 Shacman Dump Truck, 50 Tons Shacman Dump Truck

Our Product Introduction

### Truck Shacman 6x4 8x4 Low Price Dump Truck F3000

There are both new and second-hand trucks. Just tell us your transportation needs and we will customize tractors with different loading weights, volumes, and colors. A good truck will help you work well.

#### Product Description of Shacman Dump Truck:

Shacman F3000 10-wheeler dump truck is a powerful and reliable truck designed for heavy-duty applications

With its solid structure, impressive performance, and advanced safety features, the truck is an excellent investment for businesses in the cons