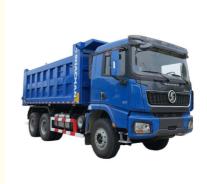

# Stable And Durable Shaman X5000 Dump Truck 12 Wheels For Smooth **Transportation Operations**

#### Product Image