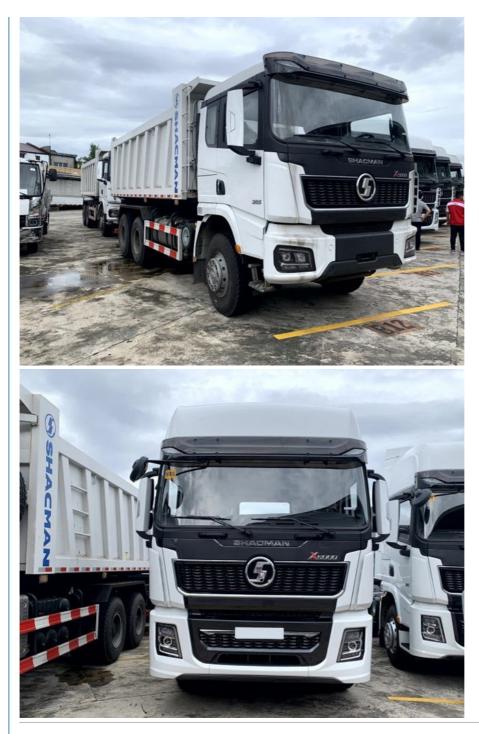

----------------------------------|
| 5000mm                                  |
| WEICHAI WP12.460E62                     |
| 400-500hp                               |
| MAN 9.5T                                |
| 400-500L                                |
| 12.00R20                                |
| As customer's request                   |
| 11-20 ton                               |
| Video technical support, online support |
|                                         |

▲ The values in the configuration table are subjected to change. The data in the configuration table are for reference only. Mix and matching some configurations may not be technically possible, please contact your local sales representative to help you choose the right specifications for your needs.

#### Product Image



#### FAQ

- 1.Q: What kind of payment do you accept?
- A: We accept T/T;L/C and Western Union; Others payment is negotiable.
- 2.Q: What's your minimum order quantity?
- A: One unit
- 3.Q: What's your delivery time?
- A:Determine according to the specirie Moael. dump truck usually 30 days after received the deposit.
- 4.Q: What's warranty time?
- A: 30,000 km or 12 months from the date of shipment whichever comes firs
- 5.Q: What's your after-sale service?
- A: We provide technical support for our trucks and whole life parts supply

Hot Tags: Shacman 6x4 8x4 dump truck China, mining trucks, price, best, brand new, for sale