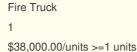

Red

6x4 8x4

Water≥55(m)

### **Product Specification**

| • | Color: |  |
|---|--------|--|
| • | 00101. |  |

- Drive Mode:Drive Type:
- Range:
  - . . . .
- Equipment Storage:Emission Standard:
- Weight:
- Engine Type:
- Highlight:
- Euro3-euro6 8400kg Diesel

Multiple Compartments

Left Hand Drive OR LHD

- - High Rise Building Fire Truck, Euro 6 Fire Truck , Forest Fire Fighting Fire Truck