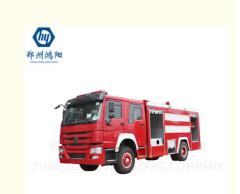

## Euro 3- Euro 5 Fire Truck With Large Water Tank For Fire **Fighting**

#### 6x4 8x4

- Left Hand Drive OR LHD
- Multiple Compartments

Euro3-euro6

8400kg

Diesel

- Large Water Tank Fire Truck, Euro 5 Fire Truck, Euro 3 Fire Truck

Our Product Introduction