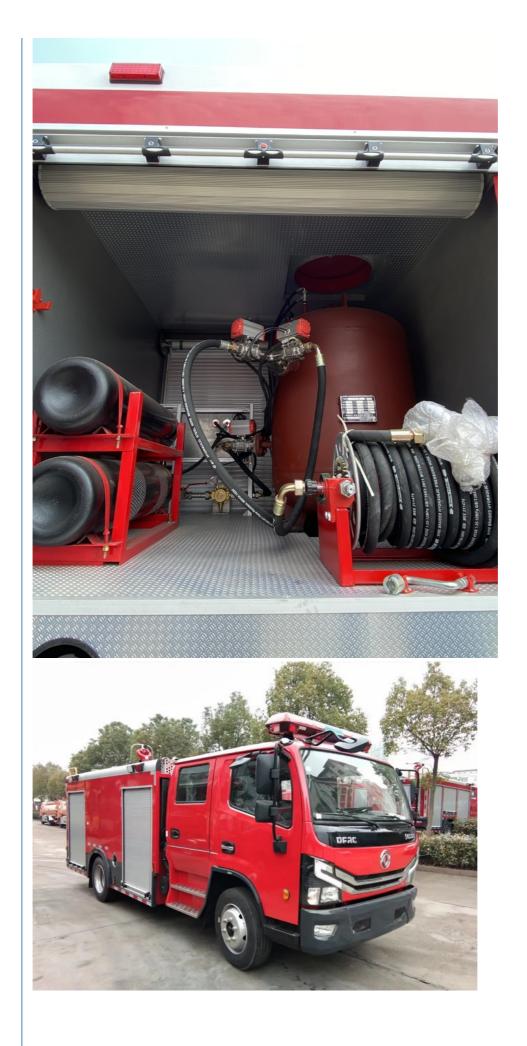

#### **Product Features of Fire Truck:**

| Product Name                | Fire Truck 6X4 8X4                      |
|-----------------------------|-----------------------------------------|
| Wheelbase                   | 3800mm                                  |
| Vehicle Curb Weight         | 5130kg                                  |
| Water Tank Capacity         | 7Curb(L)                                |
| Fire Monitor/Pump Model     | Type 30 Fire Water Monitor              |
| Water Diversion Method      | Circulating Water Diversion             |
| Installation                | Rear Mounted                            |
| Colour                      | As customer's request                   |
| Chassis Weights             | 11995kg                                 |
| Provide After-sales Service | Video technical support, online support |