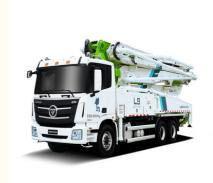

#### **Product Image**

FAQ 1.Q: What kind of payment do you accept? A: We accept T/T;L/C and Western Union; Others payment is negotiable. 2.**Q: What's your minimum order quantity?** A: One unit 3.Q: What's your delivery time? A:Determine according to the specirie Moael. dump truck usually 30 days after received the deposit. 4.Q: What's warranty time? A: 30,000 km or 12 months from the date of shipment whichever comes firs 5.**Q: What's your after-sale service?** A: We provide technical support for our trucks and whole life parts supply