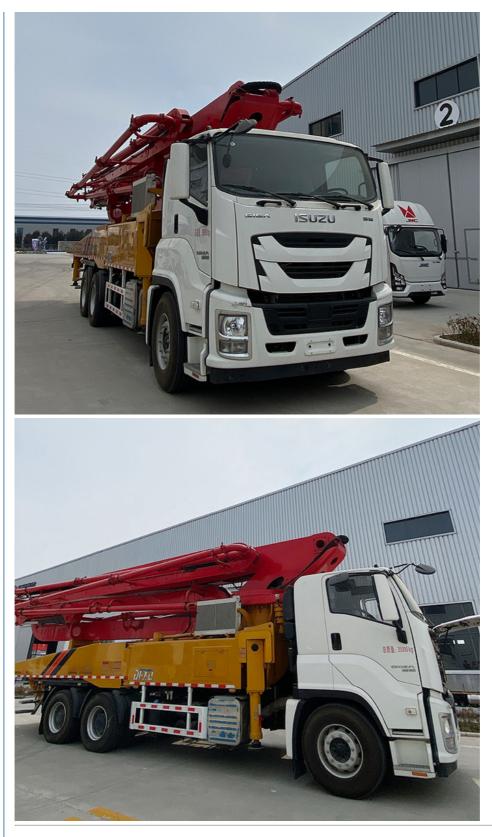

#### **Product Image**

FAQ 1.Q: What kind of payment do you accept? A: We accept T/T;L/C and Western Union; Others payment is negotiable. 2.**Q: What's your minimum order quantity?** A: One unit 3.Q: What's your delivery time? A:Determine according to the specirie Moael. dump truck usually 30 days after received the deposit. 4.Q: What's warranty time? A: 30,000 km or 12 months from the date of shipment whichever comes firs 5.**Q: What's your after-sale service?** A: We provide technical support for our trucks and whole life parts supply