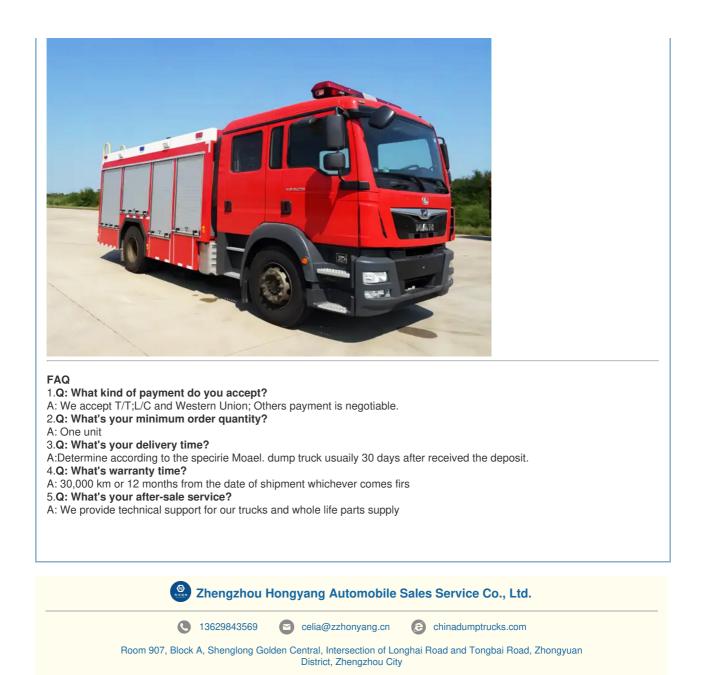

|
| Fire Monitor/Pump Model     | Type 30 Fire Water Monitor              |
| Water Diversion Method      | Circulating Water Diversion             |
| Installation                | Rear Mounted                            |
| Colour                      | As customer's request                   |
| Chassis Weights             | 11995kg                                 |
| Provide After-sales Service | Video technical support, online support |

▲ The values in the configuration table are subjected to change. The data in the configuration table are for reference only. Mix and matching some configurations may not be technically possible, please contact your local sales representative to help you choose the right specifications for your needs.

## **Product Image**