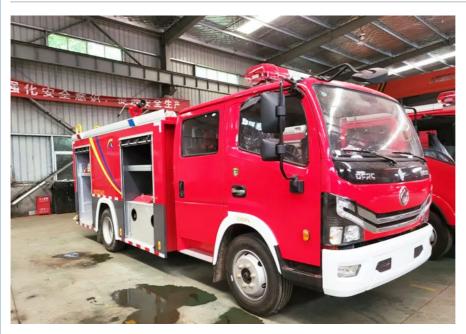

|
| Fire Monitor/Pump Model     | Type 30 Fire Water Monitor              |
| Water Diversion Method      | Circulating Water Diversion             |
| Installation                | Rear Mounted                            |
| Colour                      | As customer's request                   |
| Chassis Weights             | 11995kg                                 |
| Provide After-sales Service | Video technical support, online support |

▲ The values in the configuration table are subjected to change. The data in the configuration table are for reference only. Mix and matching some configurations may not be technically possible, please contact your local sales representative to help you choose the right specifications for your needs.

## **Product Image**